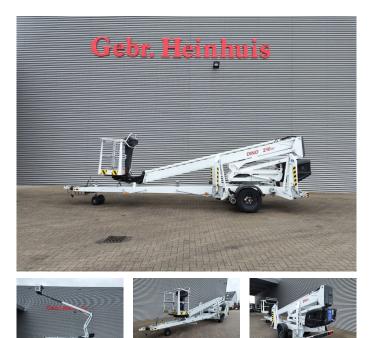

## Dinolift Dino 210 XT Petrol + Electric!

## Description

Damages: none

Dino 210 XT.

Year: 2012. Hours: 4245. Weight: 2465 kg. CE Machine. Max capacity basket: 215 kg / 2 persons + 55 kg. Max permitted tilt: 0.3 degree. 50 Hz. Max wind speed: 12,5 m/s. Max lateral force: 400 N. 230 V. -20 degree. Moover. 4 point outriggers. Rotated basket. Electrical function in basket. Petrol + Electric. Max working height: 21 meter. Max outreach: 11.8 meter. Tyres: 225/75R16 90%.