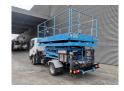

## Nissan Cabstar 35.13 - Weiss SF 10 - 400 KG Capacity - Tunnel/Airplane Lift - 2 Pieces!

## Description

Damages: none

Nissan Cabstar 35.13.

Year: 2011.

Milage: 70.862 km. Manual gearbox 6 gears. Max weight: 3500 kg.

Axle load: 1: 1750 kg. 2: 2200 kg. 3 Persons.

Electrical operated windows. Wheelbase: 2850 mm. Tyres: 195/70R15 70%.

Weiss SF 10. Year: 2011.

Max lateral force: 200 N. Max wind speed: 12,5 m/s.

Max capacity basket: 400 kg / 2 persons + 240 kg.

4 point outriggers.

10 meter!

2 pieces available!

Tunnel - Airplane Lift!

ID NR: 184.