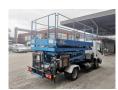

## Nissan Cabstar 35.13 - Weiss SF 10 - 400 KG Capacity - Tunnel/Airplane Lift - 2 Pieces!

## Description

Damages: none

Nissan Cabstar 35.13.

Year: 2011.

Milage: 70.862 km. Manual gearbox 6 gears. Max weight: 3500 kg.

Axle load: 1: 1750 kg. 2: 2200 kg. 3 Persons.

Electrical operated windows. Wheelbase: 2850 mm. Tyres: 195/70R15 70%.

Weiss SF 10. Year: 2011.

Max lateral force: 200 N. Max wind speed: 12,5 m/s.

Max capacity basket: 400 kg / 2 persons + 240 kg.

4 point outriggers.

10 meter!

2 pieces available!

Tunnel - Airplane Lift!

ID NR: 184.