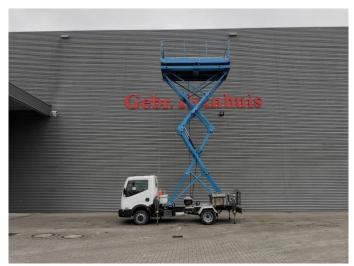

## Nissan Cabstar 35.13 - Weiss SF 10 - 400 KG Capacity - Tunnel/Airplane Lift - 2 Pieces!

## Description

Damages: none

Nissan Cabstar 35.13.

Year: 2011.

Milage: 70.862 km. Manual gearbox 6 gears. Max weight: 3500 kg.

Axle load: 1: 1750 kg. 2: 2200 kg. 3 Persons.

Electrical operated windows. Wheelbase: 2850 mm. Tyres: 195/70R15 70%.

Weiss SF 10. Year: 2011.

Max lateral force: 200 N. Max wind speed: 12,5 m/s.

Max capacity basket: 400 kg / 2 persons + 240 kg.

4 point outriggers.

10 meter!

2 pieces available!

Tunnel - Airplane Lift!

ID NR: 184.