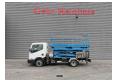

## Nissan Cabstar 35.13 - Weiss SF 10 - 400 KG Capacity - Tunnel/Airplane Lift - 2 Pieces!

## Description

Damages: none

Nissan Cabstar 35.13.

Year: 2011.

Milage: 70.862 km. Manual gearbox 6 gears. Max weight: 3500 kg.

Axle load: 1: 1750 kg. 2: 2200 kg. 3 Persons.

Electrical operated windows. Wheelbase: 2850 mm. Tyres: 195/70R15 70%.

Weiss SF 10. Year: 2011.

Max lateral force: 200 N. Max wind speed: 12,5 m/s.

Max capacity basket: 400 kg / 2 persons + 240 kg.

4 point outriggers.

10 meter!

2 pieces available!

Tunnel - Airplane Lift!

ID NR: 184.