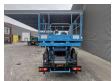

## Nissan Cabstar 35.13 - Weiss SF 10 - 400 KG Capacity - Tunnel/Airplane Lift - 2 Pieces!

## Description

Damages: none

Nissan Cabstar 35.13.

Year: 2011.

Milage: 70.862 km. Manual gearbox 6 gears. Max weight: 3500 kg.

Axle load: 1: 1750 kg. 2: 2200 kg. 3 Persons.

Electrical operated windows. Wheelbase: 2850 mm. Tyres: 195/70R15 70%.

Weiss SF 10. Year: 2011.

Max lateral force: 200 N. Max wind speed: 12,5 m/s.

Max capacity basket: 400 kg / 2 persons + 240 kg.

4 point outriggers.

10 meter!

2 pieces available!

Tunnel - Airplane Lift!

ID NR: 184.