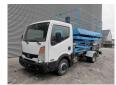

## Nissan Cabstar 35.13 - Weiss SF 10 - 400 KG Capacity - Tunnel/Airplane Lift - 2 Pieces!

## Description

Damages: none

Nissan Cabstar 35.13.

Year: 2011.

Milage: 70.862 km. Manual gearbox 6 gears. Max weight: 3500 kg.

Axle load: 1: 1750 kg. 2: 2200 kg. 3 Persons.

Electrical operated windows. Wheelbase: 2850 mm. Tyres: 195/70R15 70%.

Weiss SF 10. Year: 2011.

Max lateral force: 200 N. Max wind speed: 12,5 m/s.

Max capacity basket: 400 kg / 2 persons + 240 kg.

4 point outriggers.

10 meter!

2 pieces available!

Tunnel - Airplane Lift!

ID NR: 184.