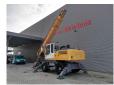

## **Liebherr** A924C Litronic - TML TS60D - Telescopic Boom - Grab - 4500 Hours!

## **Description**

Damages: none

Liebherr A924C Litronic.

Year: 2012. Hours: 4581. Weight: 26.000 kg. CE machine.

129 KW Liebherr D934 L A6 engine.

EPA. Axle load: 1: 12.000 kg. 2: 15.000 kg. 20 KMH.

Central greasing system.

Camera.

4 point outriggers. Airconditioning. Tyres: 11.00-20 70%.

Rotated Liebherr GM 10 2 shell grab 0.45 kub.

Width scales: 800 mm.

TML TS60D. Year: 2012. Weight: 10.500 kg.

Boom 6 meter + 2 x 6 meter telescopic.