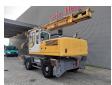

## **Liebherr** A924C Litronic - TML TS60D - Telescopic Boom - Grab - 4500 Hours!

## **Description**

Damages: none

Liebherr A924C Litronic.

Year: 2012. Hours: 4581. Weight: 26.000 kg. CE machine.

129 KW Liebherr D934 L A6 engine.

EPA. Axle load: 1: 12.000 kg. 2: 15.000 kg. 20 KMH.

Central greasing system.

Camera.

4 point outriggers. Airconditioning. Tyres: 11.00-20 70%.

Rotated Liebherr GM 10 2 shell grab 0.45 kub.

Width scales: 800 mm.

TML TS60D. Year: 2012. Weight: 10.500 kg.

Boom 6 meter + 2 x 6 meter telescopic.