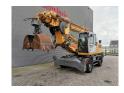

## **Liebherr** A924C Litronic - TML TS60D - Telescopic Boom - Grab - 4500 Hours!

## **Description**

Damages: none

Liebherr A924C Litronic.

Year: 2012. Hours: 4581. Weight: 26.000 kg. CE machine.

129 KW Liebherr D934 L A6 engine.

EPA. Axle load: 1: 12.000 kg. 2: 15.000 kg. 20 KMH.

Central greasing system.

Camera.

4 point outriggers. Airconditioning. Tyres: 11.00-20 70%.

Rotated Liebherr GM 10 2 shell grab 0.45 kub.

Width scales: 800 mm.

TML TS60D. Year: 2012. Weight: 10.500 kg.

Boom 6 meter + 2 x 6 meter telescopic.