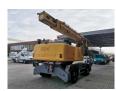

## **Liebherr** A924C Litronic - TML TS60D - Telescopic Boom - Grab - 4500 Hours!

## **Description**

Damages: none

Liebherr A924C Litronic.

Year: 2012. Hours: 4581. Weight: 26.000 kg. CE machine.

129 KW Liebherr D934 L A6 engine.

EPA. Axle load: 1: 12.000 kg. 2: 15.000 kg. 20 KMH.

Central greasing system.

Camera.

4 point outriggers. Airconditioning. Tyres: 11.00-20 70%.

Rotated Liebherr GM 10 2 shell grab 0.45 kub.

Width scales: 800 mm.

TML TS60D. Year: 2012. Weight: 10.500 kg.

Boom 6 meter + 2 x 6 meter telescopic.