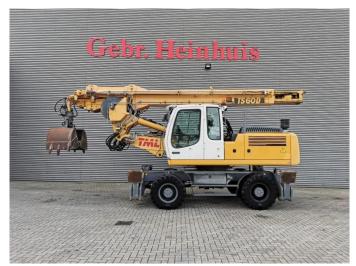

## **Liebherr** A924C Litronic - TML TS60D - Telescopic Boom - Grab - 4500 Hours!

## **Description**

Damages: none

Liebherr A924C Litronic.

Year: 2012. Hours: 4581. Weight: 26.000 kg. CE machine.

129 KW Liebherr D934 L A6 engine.

EPA. Axle load: 1: 12.000 kg. 2: 15.000 kg. 20 KMH.

Central greasing system.

Camera.

4 point outriggers. Airconditioning. Tyres: 11.00-20 70%.

Rotated Liebherr GM 10 2 shell grab 0.45 kub.

Width scales: 800 mm.

TML TS60D. Year: 2012. Weight: 10.500 kg.

Boom 6 meter + 2 x 6 meter telescopic.