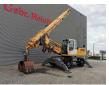

## **Liebherr** A924C Litronic - TML TS60D - Telescopic Boom - Grab - 4500 Hours!

## **Description**

Damages: none

Liebherr A924C Litronic.

Year: 2012. Hours: 4581. Weight: 26.000 kg. CE machine.

129 KW Liebherr D934 L A6 engine.

EPA. Axle load: 1: 12.000 kg. 2: 15.000 kg. 20 KMH.

Central greasing system.

Camera.

4 point outriggers. Airconditioning. Tyres: 11.00-20 70%.

Rotated Liebherr GM 10 2 shell grab 0.45 kub.

Width scales: 800 mm.

TML TS60D. Year: 2012. Weight: 10.500 kg.

Boom 6 meter + 2 x 6 meter telescopic.