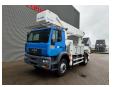

## MAN LE 18.280 4x4 Bison Palfinger TKA 35!

## **Description**

Damages: none

MAN LE 18.180 4x4.

Year: 2007. Milage: 57.793 km. Manual gearbox 8 gears. Weight: 17.890 kg. Max weight: 18.000 kg.

Axle load: 1: 7500 kg. 2: 11.500 kg. 3 Persons. Steelsuspension.

Wheelbase: 3850 mm. Hubreduction.

Tyres: 315/80R22,5 80%. Bison Palfinger TKA 35.

Year: 2006.

Max working presure: 220 bar. Max wind speed: 12,5 m/s.

Max capacity basket: 350 kg / 3 persons + 110 kg.

Max permitted tilt: 0 degree. Max lateral force: 400 N. 4 point outriggers. Rotated basket.