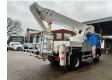

## MAN LE 18.280 4x4 Bison Palfinger TKA 35!

## **Description**

Damages: none

MAN LE 18.180 4x4.

Year: 2007. Milage: 57.793 km. Manual gearbox 8 gears. Weight: 17.890 kg. Max weight: 18.000 kg.

Axle load: 1: 7500 kg. 2: 11.500 kg. 3 Persons. Steelsuspension.

Wheelbase: 3850 mm. Hubreduction.

Tyres: 315/80R22,5 80%. Bison Palfinger TKA 35.

Year: 2006.

Max working presure: 220 bar. Max wind speed: 12,5 m/s.

Max capacity basket: 350 kg / 3 persons + 110 kg.

Max permitted tilt: 0 degree. Max lateral force: 400 N. 4 point outriggers. Rotated basket.

Electrical function in basket. Max working height: 35.5 meter.

Max outreach: 100 kg - 30 meter. 350 kg - 25.5 meter.

ID NR: 568.

The General Terms and Conditions of Heinhuis are applicable to all adverts, offers and quotations by Heinhuis, all agreements entered into by Heinhuis and the negotiations preceding them. By any form of response you accept the applicability of the General Terms and Conditions of Heinhuis and you declare that you have taken note of these General Terms and Conditions. Our prices are export netto prices.