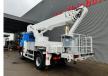

Wheelbase: 3850 mm. Hubreduction.

Tyres: 315/80R22,5 80%. Bison Palfinger TKA 35.

Year: 2006.

Max working presure: 220 bar. Max wind speed: 12,5 m/s.

Max capacity basket: 350 kg / 3 persons + 110 kg.

Max permitted tilt: 0 degree. Max lateral force: 400 N. 4 point outriggers. Rotated basket.

Electrical function in basket. Max working height: 35.5 meter.

Max outreach: 100 kg - 30 meter. 350 kg - 25.5 meter.

ID NR: 568.

The General Terms and Conditions of Heinhuis are applicable to all adverts, offers and quotations by Heinhuis, all agreements entered into by Heinhuis and the negotiations preceding them. By any form of response you accept the applicability of the General Terms and Conditions of Heinhuis and you declare that you have taken note of these General Terms and Conditions. Our prices are export netto prices.