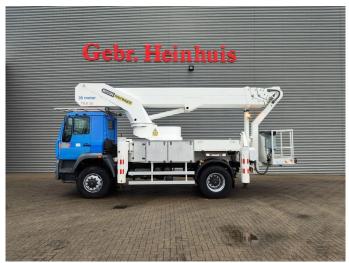

## MAN LE 18.280 4x4 Bison Palfinger TKA 35!

## **Description**

Damages: none

MAN LE 18.180 4x4.

Year: 2007. Milage: 57.793 km. Manual gearbox 8 gears. Weight: 17.890 kg. Max weight: 18.000 kg.

Axle load: 1: 7500 kg. 2: 11.500 kg. 3 Persons. Steelsuspension.

Wheelbase: 3850 mm. Hubreduction.

Tyres: 315/80R22,5 80%. Bison Palfinger TKA 35.

Year: 2006.

Max working presure: 220 bar. Max wind speed: 12,5 m/s.

Max capacity basket: 350 kg / 3 persons + 110 kg.

Max permitted tilt: 0 degree. Max lateral force: 400 N. 4 point outriggers. Rotated basket.

Electrical function in basket. Max working height: 35.5 meter.

Max outreach: 100 kg - 30 meter. 350 kg - 25.5 meter.

ID NR: 568.

The General Terms and Conditions of Heinhuis are applicable to all adverts, offers and quotations by Heinhuis, all agreements entered into by Heinhuis and the negotiations preceding them. By any form of response you accept the applicability of the General Terms and Conditions of Heinhuis and you declare that you have taken note of these General Terms and Conditions. Our prices are export netto prices.