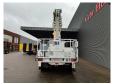

## MAN LE 18.280 4x4 Bison Palfinger TKA 35!

## **Description**

Damages: none

MAN LE 18.180 4x4.

Year: 2007. Milage: 57.793 km. Manual gearbox 8 gears. Weight: 17.890 kg. Max weight: 18.000 kg.

Axle load: 1: 7500 kg. 2: 11.500 kg. 3 Persons. Steelsuspension.

Wheelbase: 3850 mm. Hubreduction.

Tyres: 315/80R22,5 80%. Bison Palfinger TKA 35.

Year: 2006.

Max working presure: 220 bar. Max wind speed: 12,5 m/s.

Max capacity basket: 350 kg / 3 persons + 110 kg.

Max permitted tilt: 0 degree. Max lateral force: 400 N. 4 point outriggers. Rotated basket.

Electrical function in basket. Max working height: 35.5 meter.

Max outreach: 100 kg - 30 meter. 350 kg - 25.5 meter.

ID NR: 568.

The General Terms and Conditions of Heinhuis are applicable to all adverts, offers and quotations by Heinhuis, all agreements entered into by Heinhuis and the negotiations preceding them. By any form of response you accept the applicability of the General Terms and Conditions of Heinhuis and you declare that you have taken note of these General Terms and Conditions. Our prices are export netto prices.