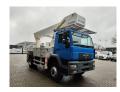

## MAN LE 18.280 4x4 Bison Palfinger TKA 35!

## **Description**

Damages: none

MAN LE 18.180 4x4.

Year: 2007. Milage: 57.793 km. Manual gearbox 8 gears. Weight: 17.890 kg. Max weight: 18.000 kg.

Axle load: 1: 7500 kg. 2: 11.500 kg. 3 Persons. Steelsuspension.

Wheelbase: 3850 mm. Hubreduction.

Tyres: 315/80R22,5 80%. Bison Palfinger TKA 35.

Year: 2006.

Max working presure: 220 bar. Max wind speed: 12,5 m/s.

Max capacity basket: 350 kg / 3 persons + 110 kg.

Max permitted tilt: 0 degree. Max lateral force: 400 N. 4 point outriggers. Rotated basket.

Electrical function in basket. Max working height: 35.5 meter.

Max outreach: 100 kg - 30 meter. 350 kg - 25.5 meter.

ID NR: 568.

The General Terms and Conditions of Heinhuis are applicable to all adverts, offers and quotations by Heinhuis, all agreements entered into by Heinhuis and the negotiations preceding them. By any form of response you accept the applicability of the General Terms and Conditions of Heinhuis and you declare that you have taken note of these General Terms and Conditions. Our prices are export netto prices.