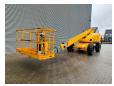

## **Haulotte** H21TX

## **Description**

Damages: none

Haulotte H21TX.

Year: 2011. Hours: 4271. Weight: 11.750 kg. CE Machine.

Max capacity basket: 230 kg / 2 persons + 70 kg.

32 KW Hatz 3L41C diesel engine.

Max lateral force: 400 N. Max wind speed: 12,5 m/s. Max permitted tilt: 5 degree / 40%.

Rotated basket.

Max working height: 21 meter. Tyres: 385/65R22,5 80%.

ID NR: 350.

The General Terms and Conditions of Heinhuis are applicable to all adverts, offers and quotations by Heinhuis, all agreements entered into by Heinhuis and the negotiations preceding them. By any form of response you accept the applicability of the General Terms and Conditions of Heinhuis and you declare that you have taken note of these General Terms and Conditions. Our prices are export netto prices.