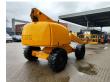

## **Haulotte** H21TX

## **Description**

Damages: none

Haulotte H21TX.

Year: 2011. Hours: 4271. Weight: 11.750 kg. CE Machine.

Max capacity basket: 230 kg / 2 persons + 70 kg.

32 KW Hatz 3L41C diesel engine.

Max lateral force: 400 N. Max wind speed: 12,5 m/s. Max permitted tilt: 5 degree / 40%.

Rotated basket.

Max working height: 21 meter. Tyres: 385/65R22,5 80%.

ID NR: 350.

The General Terms and Conditions of Heinhuis are applicable to all adverts, offers and quotations by Heinhuis, all agreements entered into by Heinhuis and the negotiations preceding them. By any form of response you accept the applicability of the General Terms and Conditions of Heinhuis and you declare that you have taken note of these General Terms and Conditions. Our prices are export netto prices.