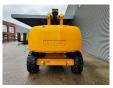

## **Haulotte** H21TX

## **Description**

Damages: none

Haulotte H21TX.

Year: 2011. Hours: 4271. Weight: 11.750 kg. CE Machine.

Max capacity basket: 230 kg / 2 persons + 70 kg.

32 KW Hatz 3L41C diesel engine.

Max lateral force: 400 N. Max wind speed: 12,5 m/s. Max permitted tilt: 5 degree / 40%.

Rotated basket.

Max working height: 21 meter. Tyres: 385/65R22,5 80%.

ID NR: 350.

The General Terms and Conditions of Heinhuis are applicable to all adverts, offers and quotations by Heinhuis, all agreements entered into by Heinhuis and the negotiations preceding them. By any form of response you accept the applicability of the General Terms and Conditions of Heinhuis and you declare that you have taken note of these General Terms and Conditions. Our prices are export netto prices.