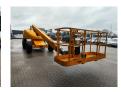

## **Haulotte** H21TX

## **Description**

Damages: none

Haulotte H21TX.

Year: 2011. Hours: 4271. Weight: 11.750 kg. CE Machine.

Max capacity basket: 230 kg / 2 persons + 70 kg.

32 KW Hatz 3L41C diesel engine.

Max lateral force: 400 N. Max wind speed: 12,5 m/s. Max permitted tilt: 5 degree / 40%.

Rotated basket.

Max working height: 21 meter. Tyres: 385/65R22,5 80%.

ID NR: 350.

The General Terms and Conditions of Heinhuis are applicable to all adverts, offers and quotations by Heinhuis, all agreements entered into by Heinhuis and the negotiations preceding them. By any form of response you accept the applicability of the General Terms and Conditions of Heinhuis and you declare that you have taken note of these General Terms and Conditions. Our prices are export netto prices.