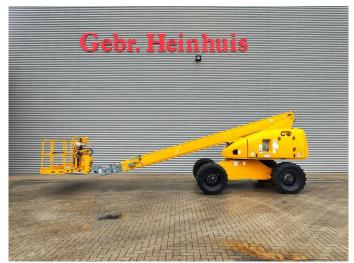

## **Haulotte** H21TX

## **Description**

Damages: none

Haulotte H21TX.

Year: 2011. Hours: 4271. Weight: 11.750 kg. CE Machine.

Max capacity basket: 230 kg / 2 persons + 70 kg.

32 KW Hatz 3L41C diesel engine.

Max lateral force: 400 N. Max wind speed: 12,5 m/s. Max permitted tilt: 5 degree / 40%.

Rotated basket.

Max working height: 21 meter. Tyres: 385/65R22,5 80%.

ID NR: 350.

The General Terms and Conditions of Heinhuis are applicable to all adverts, offers and quotations by Heinhuis, all agreements entered into by Heinhuis and the negotiations preceding them. By any form of response you accept the applicability of the General Terms and Conditions of Heinhuis and you declare that you have taken note of these General Terms and Conditions. Our prices are export netto prices.