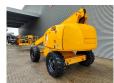

## **Haulotte** H21TX

## **Description**

Damages: none

Haulotte H21TX.

Year: 2011. Hours: 4271. Weight: 11.750 kg. CE Machine.

Max capacity basket: 230 kg / 2 persons + 70 kg.

32 KW Hatz 3L41C diesel engine.

Max lateral force: 400 N. Max wind speed: 12,5 m/s. Max permitted tilt: 5 degree / 40%.

Rotated basket.

Max working height: 21 meter. Tyres: 385/65R22,5 80%.

ID NR: 350.

The General Terms and Conditions of Heinhuis are applicable to all adverts, offers and quotations by Heinhuis, all agreements entered into by Heinhuis and the negotiations preceding them. By any form of response you accept the applicability of the General Terms and Conditions of Heinhuis and you declare that you have taken note of these General Terms and Conditions. Our prices are export netto prices.