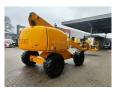

## **Haulotte** H21TX

## **Description**

Damages: none

Haulotte H21TX.

Year: 2012. Hours: 3546. Weight: 11.750 kg. CE Machine.

Max capacity basket: 230 kg / 2 persons + 70 kg.

32 KW Hatz 3L41C diesel engine.

Max lateral force: 400 N.
Max wind speed: 12,5 m/s.
Max permitted tilt: 5 degree / 40%.

Rotated basket.

Max working height: 21 meter. Tyres: 385/65R22,5 80%.

ID NR: 382.

The General Terms and Conditions of Heinhuis are applicable to all adverts, offers and quotations by Heinhuis, all agreements entered into by Heinhuis and the negotiations preceding them. By any form of response you accept the applicability of the General Terms and Conditions of Heinhuis and you declare that you have taken note of these General Terms and Conditions. Our prices are export netto prices.