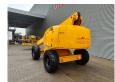

## **Haulotte** H21TX

## **Description**

Damages: none

Haulotte H21TX.

Year: 2012. Hours: 3546. Weight: 11.750 kg. CE Machine.

Max capacity basket: 230 kg / 2 persons + 70 kg.

32 KW Hatz 3L41C diesel engine.

Max lateral force: 400 N.
Max wind speed: 12,5 m/s.
Max permitted tilt: 5 degree / 40%.

Rotated basket.

Max working height: 21 meter. Tyres: 385/65R22,5 80%.

ID NR: 382.

The General Terms and Conditions of Heinhuis are applicable to all adverts, offers and quotations by Heinhuis, all agreements entered into by Heinhuis and the negotiations preceding them. By any form of response you accept the applicability of the General Terms and Conditions of Heinhuis and you declare that you have taken note of these General Terms and Conditions. Our prices are export netto prices.