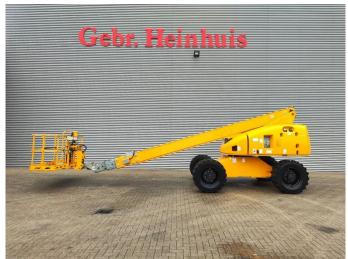

## **Haulotte** H21TX

## **Description**

Damages: none

Haulotte H21TX.

Year: 2012. Hours: 3546. Weight: 11.750 kg. CE Machine.

Max capacity basket: 230 kg / 2 persons + 70 kg.

32 KW Hatz 3L41C diesel engine.

Max lateral force: 400 N.
Max wind speed: 12,5 m/s.
Max permitted tilt: 5 degree / 40%.

Rotated basket.

Max working height: 21 meter. Tyres: 385/65R22,5 80%.

ID NR: 382.

The General Terms and Conditions of Heinhuis are applicable to all adverts, offers and quotations by Heinhuis, all agreements entered into by Heinhuis and the negotiations preceding them. By any form of response you accept the applicability of the General Terms and Conditions of Heinhuis and you declare that you have taken note of these General Terms and Conditions. Our prices are export netto prices.