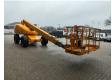

## **Haulotte** H21TX

## **Description**

Damages: none

Haulotte H21TX.

Year: 2012. Hours: 3546. Weight: 11.750 kg. CE Machine.

Max capacity basket: 230 kg / 2 persons + 70 kg.

32 KW Hatz 3L41C diesel engine.

Max lateral force: 400 N.
Max wind speed: 12,5 m/s.
Max permitted tilt: 5 degree / 40%.

Rotated basket.

Max working height: 21 meter. Tyres: 385/65R22,5 80%.

ID NR: 382.

The General Terms and Conditions of Heinhuis are applicable to all adverts, offers and quotations by Heinhuis, all agreements entered into by Heinhuis and the negotiations preceding them. By any form of response you accept the applicability of the General Terms and Conditions of Heinhuis and you declare that you have taken note of these General Terms and Conditions. Our prices are export netto prices.