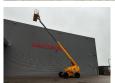

## **Haulotte** H21TX

## **Description**

Damages: none

Haulotte H21TX.

Year: 2012. Hours: 3546. Weight: 11.750 kg. CE Machine.

Max capacity basket: 230 kg / 2 persons + 70 kg.

32 KW Hatz 3L41C diesel engine.

Max lateral force: 400 N.
Max wind speed: 12,5 m/s.
Max permitted tilt: 5 degree / 40%.

Rotated basket.

Max working height: 21 meter. Tyres: 385/65R22,5 80%.

ID NR: 382.

The General Terms and Conditions of Heinhuis are applicable to all adverts, offers and quotations by Heinhuis, all agreements entered into by Heinhuis and the negotiations preceding them. By any form of response you accept the applicability of the General Terms and Conditions of Heinhuis and you declare that you have taken note of these General Terms and Conditions. Our prices are export netto prices.