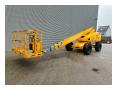

## **Haulotte** H21TX

## **Description**

Damages: none

Haulotte H21TX.

Year: 2012. Hours: 3546. Weight: 11.750 kg. CE Machine.

Max capacity basket: 230 kg / 2 persons + 70 kg.

32 KW Hatz 3L41C diesel engine.

Max lateral force: 400 N.
Max wind speed: 12,5 m/s.
Max permitted tilt: 5 degree / 40%.

Rotated basket.

Max working height: 21 meter. Tyres: 385/65R22,5 80%.

ID NR: 382.

The General Terms and Conditions of Heinhuis are applicable to all adverts, offers and quotations by Heinhuis, all agreements entered into by Heinhuis and the negotiations preceding them. By any form of response you accept the applicability of the General Terms and Conditions of Heinhuis and you declare that you have taken note of these General Terms and Conditions. Our prices are export netto prices.