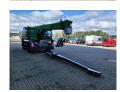

## **Sennebogen** 613E Radio Remote Jip 5 Meter German Machine Topcondition!

## Description

Damages: none

Sennebogen 613E.

Year: 2017. Hours: 2138. Weight: 20.300 kg. CE machine. Axle load: 1: 11.500 kg. 2: 12.000 kg. Camera. Airconditioning.

4x4x4.

Green Efficiency.
FPT NEF 45 engine.
92 KW / 125 HP.
10.5 tons hookblock + bolhook.
Central greasing system.
4 point hydr. outriggers.
20 KMH.
Radio Remote.

Radio Remot Jip: 5 meter.

Multicab hydr. elevating cabin up to 4.3 meter.

Max capacity: 16 ton.

Boom lenght: 7.5 - 18.8 meter.

Tyres: 10.00-20 80%.

German Machine!

Topcondition!

ID NR: 232 B.