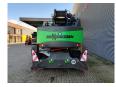

## **Sennebogen** 613E Radio Remote Jip 5 Meter German Machine Topcondition!

## Description

Damages: none

Sennebogen 613E.

Year: 2017. Hours: 2138. Weight: 20.300 kg. CE machine. Axle load: 1: 11.500 kg. 2: 12.000 kg. Camera. Airconditioning.

4x4x4.

Green Efficiency.
FPT NEF 45 engine.
92 KW / 125 HP.
10.5 tons hookblock + bolhook.
Central greasing system.
4 point hydr. outriggers.
20 KMH.
Radio Remote.

Radio Remot Jip: 5 meter.

Multicab hydr. elevating cabin up to 4.3 meter.

Max capacity: 16 ton.

Boom lenght: 7.5 - 18.8 meter.

Tyres: 10.00-20 80%.

German Machine!

Topcondition!

ID NR: 232 B.