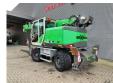

## **Sennebogen** 613E Radio Remote Jip 5 Meter German Machine Topcondition!

## Description

Damages: none

Sennebogen 613E.

Year: 2017. Hours: 2138. Weight: 20.300 kg. CE machine. Axle load: 1: 11.500 kg. 2: 12.000 kg. Camera. Airconditioning.

4x4x4.

Green Efficiency.
FPT NEF 45 engine.
92 KW / 125 HP.
10.5 tons hookblock + bolhook.
Central greasing system.
4 point hydr. outriggers.
20 KMH.
Radio Remote.

Radio Remot Jip: 5 meter.

Multicab hydr. elevating cabin up to 4.3 meter.

Max capacity: 16 ton.

Boom lenght: 7.5 - 18.8 meter.

Tyres: 10.00-20 80%.

German Machine!

Topcondition!

ID NR: 232 B.