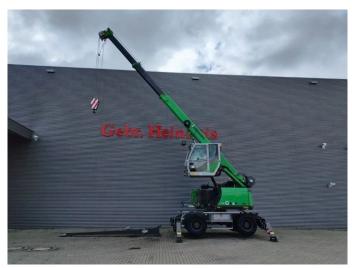

## **Sennebogen** 613E Radio Remote Jip 5 Meter German Machine Topcondition!

## Description

Damages: none

Sennebogen 613E.

Year: 2017. Hours: 2138. Weight: 20.300 kg. CE machine. Axle load: 1: 11.500 kg. 2: 12.000 kg. Camera. Airconditioning.

4x4x4.

Green Efficiency.
FPT NEF 45 engine.
92 KW / 125 HP.
10.5 tons hookblock + bolhook.
Central greasing system.
4 point hydr. outriggers.
20 KMH.
Radio Remote.

Radio Remot Jip: 5 meter.

Multicab hydr. elevating cabin up to 4.3 meter.

Max capacity: 16 ton.

Boom lenght: 7.5 - 18.8 meter.

Tyres: 10.00-20 80%.

German Machine!

Topcondition!

ID NR: 232 B.