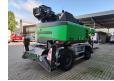

## **Sennebogen** 613E Radio Remote Jip 5 Meter German Machine Topcondition!

## Description

Damages: none

Sennebogen 613E.

Year: 2017. Hours: 2138. Weight: 20.300 kg. CE machine. Axle load: 1: 11.500 kg. 2: 12.000 kg. Camera. Airconditioning.

4x4x4.

Green Efficiency.
FPT NEF 45 engine.
92 KW / 125 HP.
10.5 tons hookblock + bolhook.
Central greasing system.
4 point hydr. outriggers.
20 KMH.
Radio Remote.

Radio Remot Jip: 5 meter.

Multicab hydr. elevating cabin up to 4.3 meter.

Max capacity: 16 ton.

Boom lenght: 7.5 - 18.8 meter.

Tyres: 10.00-20 80%.

German Machine!

Topcondition!

ID NR: 232 B.