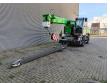

## **Sennebogen** 613E Radio Remote Jip 5 Meter German Machine Topcondition!

## Description

Damages: none

Sennebogen 613E.

Year: 2017. Hours: 2138. Weight: 20.300 kg. CE machine. Axle load: 1: 11.500 kg. 2: 12.000 kg. Camera. Airconditioning.

4x4x4.

Green Efficiency.
FPT NEF 45 engine.
92 KW / 125 HP.
10.5 tons hookblock + bolhook.
Central greasing system.
4 point hydr. outriggers.
20 KMH.
Radio Remote.

Radio Remot Jip: 5 meter.

Multicab hydr. elevating cabin up to 4.3 meter.

Max capacity: 16 ton.

Boom lenght: 7.5 - 18.8 meter.

Tyres: 10.00-20 80%.

German Machine!

Topcondition!

ID NR: 232 B.