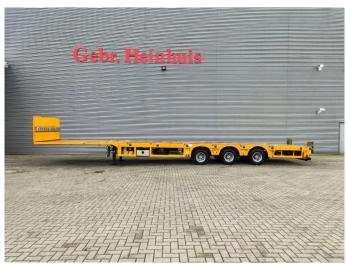

## **Faymonville** F-S43-1BGA 7.7 Meter Extandable MEGA Topcondition!

## **Description**

Damages: none

Faymonville F-S43-1BGA.

Year: 2017.

8-12 tons (10 ton) SAF axles.

Weight: 10.050 kg.

Max weight: 42.000 - 54.000 kg.

Kingpin load: 18.000 kg. 7.7 meter extandable. 2 x 25 cm widened.

Twistlocks for 20 + 40 ft container.

Zink coated!

3th axle steering axle.

Airsuspension.

Milage: 34.095 km ABS clock.

Sparetyre.

Dimmensions floor: L: 13.100 mm. W: 2540 mm. H: front: 1070 mm. H: Rear: 900 mm. Kingpin height: 950 mm. Tyres: 245/70R17,5 70%.