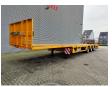

## **Faymonville** F-S43-1BGA 7.7 Meter Extandable MEGA Topcondition!

## **Description**

Damages: none

Faymonville F-S43-1BGA.

Year: 2017.

8-12 tons (10 ton) SAF axles.

Weight: 10.050 kg.

Max weight: 42.000 - 54.000 kg.

Kingpin load: 18.000 kg. 7.7 meter extandable. 2 x 25 cm widened.

Twistlocks for 20 + 40 ft container.

Zink coated!

3th axle steering axle.

Airsuspension.

Milage: 34.095 km ABS clock.

Sparetyre.

Dimmensions floor: L: 13.100 mm. W: 2540 mm. H: front: 1070 mm. H: Rear: 900 mm. Kingpin height: 950 mm. Tyres: 245/70R17,5 70%.