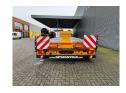

## **Faymonville** F-S43-1BGA 7.7 Meter Extandable MEGA Topcondition!

## **Description**

Damages: none

Faymonville F-S43-1BGA.

Year: 2017.

8-12 tons (10 ton) SAF axles.

Weight: 10.050 kg.

Max weight: 42.000 - 54.000 kg.

Kingpin load: 18.000 kg. 7.7 meter extandable. 2 x 25 cm widened.

Twistlocks for 20 + 40 ft container.

Zink coated!

3th axle steering axle.

Airsuspension.

Milage: 34.095 km ABS clock.

Sparetyre.

Dimmensions floor: L: 13.100 mm. W: 2540 mm. H: front: 1070 mm. H: Rear: 900 mm. Kingpin height: 950 mm. Tyres: 245/70R17,5 70%.