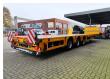

## **Faymonville** F-S43-1BGA 7.7 Meter Extandable MEGA Topcondition!

## **Description**

Damages: none

Faymonville F-S43-1BGA.

Year: 2017.

8-12 tons (10 ton) SAF axles.

Weight: 10.050 kg.

Max weight: 42.000 - 54.000 kg.

Kingpin load: 18.000 kg. 7.7 meter extandable. 2 x 25 cm widened.

Twistlocks for 20 + 40 ft container.

Zink coated!

3th axle steering axle.

Airsuspension.

Milage: 34.095 km ABS clock.

Sparetyre.

Dimmensions floor: L: 13.100 mm. W: 2540 mm. H: front: 1070 mm. H: Rear: 900 mm. Kingpin height: 950 mm. Tyres: 245/70R17,5 70%.