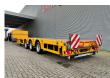

## **Faymonville** F-S43-1BGA 7.7 Meter Extandable MEGA Topcondition!

## **Description**

Damages: none

Faymonville F-S43-1BGA.

Year: 2017.

8-12 tons (10 ton) SAF axles.

Weight: 10.050 kg.

Max weight: 42.000 - 54.000 kg.

Kingpin load: 18.000 kg. 7.7 meter extandable. 2 x 25 cm widened.

Twistlocks for 20 + 40 ft container.

Zink coated!

3th axle steering axle.

Airsuspension.

Milage: 34.095 km ABS clock.

Sparetyre.

Dimmensions floor: L: 13.100 mm. W: 2540 mm. H: front: 1070 mm. H: Rear: 900 mm. Kingpin height: 950 mm. Tyres: 245/70R17,5 70%.