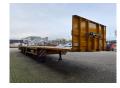

## **Faymonville** F-S43-1BGA 7.7 Meter Extandable MEGA Topcondition!

## **Description**

Damages: none

Faymonville F-S43-1BGA.

Year: 2017.

8-12 tons (10 ton) SAF axles.

Weight: 10.050 kg.

Max weight: 42.000 - 54.000 kg.

Kingpin load: 18.000 kg. 7.7 meter extandable. 2 x 25 cm widened.

Twistlocks for 20 + 40 ft container.

Zink coated!

3th axle steering axle.

Airsuspension.

Milage: 34.095 km ABS clock.

Sparetyre.

Dimmensions floor: L: 13.100 mm. W: 2540 mm. H: front: 1070 mm. H: Rear: 900 mm. Kingpin height: 950 mm. Tyres: 245/70R17,5 70%.