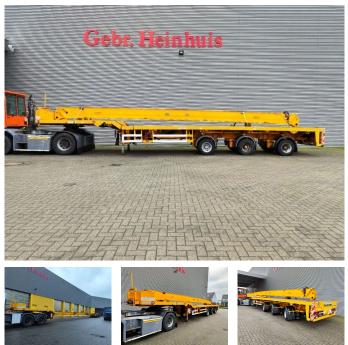

## Broshuis 3AOU-48/3-15K Total Lenght: 44,6 Meter Wing Carrier!

## Description

Damages: none

Broshuis 3AOU-48/3-15K.

Year: 2005. 10 tons SAF axles. Weight: 16.280 kg. Load capacity: 35.720 kg. Max weight: 52.000 kg. Kingpin load: 22.000 kg. Hydraulic works on hydraulic from the truck. Central greasing system. Hydr gooseneck. Powersteering 3 steering axles. Radio Remote Control. Airsuspension. 31.3 Meter extandable: 1: 6650 mm. 2: 6450 mm. 3: 6250 mm. Extra 4th extension: 11.950 mm. Total: 31.3 meter extandable! Total lenght: 44.6 meter! Dimmensions floor: Neck: L: 3550 mm. W: 2550 mm. H: 1570 mm. Kingpin height: 1270 mm. Floor: L: 9300 mm. W: 2550 mm. H: 1250 mm. Tyres: 245/70R17,5 80%.