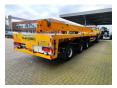

## Description

Damages: none

Broshuis 3AOU-48/3-15K.

Year: 2005. 10 tons SAF axles. Weight: 16.280 kg. Load capacity: 35.720 kg. Max weight: 52.000 kg. Kingpin load: 22.000 kg. Hydraulic works on hydraulic from the truck. Central greasing system. Hydr gooseneck. Powersteering 3 steering axles. Radio Remote Control. Airsuspension. 31.3 Meter extandable: 1: 6650 mm. 2: 6450 mm. 3: 6250 mm. Extra 4th extension: 11.950 mm. Total: 31.3 meter extandable! Total lenght: 44.6 meter! Dimmensions floor: Neck: L: 3550 mm. W: 2550 mm. H: 1570 mm. Kingpin height: 1270 mm. Floor: L: 9300 mm. W: 2550 mm. H: 1250 mm. Tyres: 245/70R17,5 80%.