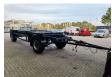

## Reisch REA-18E

## **Description**

Damages: none

Reisch REA-18E.

Year: 2001. 9 tons BPW axles. Weight: 3700 kg.

Load capacity: 14.300 kg. Max weight: 18.000 kg. Full airsuspension.

ABS.

Tyres: 385/65R22,5 70%.

German Trailer!