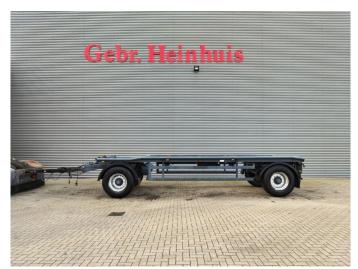

## Reisch REA-18E

## **Description**

Damages: none

Reisch REA-18E.

Year: 2001. 9 tons BPW axles. Weight: 3700 kg.

Load capacity: 14.300 kg. Max weight: 18.000 kg. Full airsuspension.

ABS.

Tyres: 385/65R22,5 70%.

German Trailer!