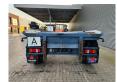

## Reisch REA-18E

## **Description**

Damages: none

Reisch REA-18E.

Year: 2001. 9 tons BPW axles. Weight: 3700 kg.

Load capacity: 14.300 kg. Max weight: 18.000 kg. Full airsuspension.

ABS.

Tyres: 385/65R22,5 70%.

German Trailer!