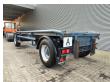

## Reisch REA-18E

## **Description**

Damages: none

Reisch REA-18E.

Year: 2001. 9 tons BPW axles. Weight: 3700 kg.

Load capacity: 14.300 kg. Max weight: 18.000 kg. Full airsuspension.

ABS.

Tyres: 385/65R22,5 70%.

German Trailer!