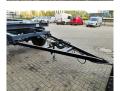

## Reisch REA-18E

## **Description**

Damages: none

Reisch REA-18E.

Year: 2001. 9 tons BPW axles. Weight: 3700 kg.

Load capacity: 14.300 kg. Max weight: 18.000 kg. Full airsuspension.

ABS.

Tyres: 385/65R22,5 70%.

German Trailer!