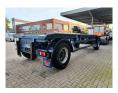

## Reisch REA-18E

## **Description**

Damages: none

Reisch REA-18E.

Year: 2001. 9 tons BPW axles. Weight: 3700 kg.

Load capacity: 14.300 kg. Max weight: 18.000 kg. Full airsuspension.

ABS.

Tyres: 385/65R22,5 70%.

German Trailer!