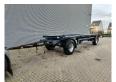

## Reisch REA-18E

## **Description**

Damages: none

Reisch REA-18E.

Year: 2001. 9 tons BPW axles. Weight: 3700 kg.

Load capacity: 14.300 kg. Max weight: 18.000 kg. Full airsuspension.

ABS.

Tyres: 385/65R22,5 70%.

German Trailer!