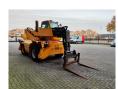

## Manitou MRT 1840 Easy 2 Pieces!

## **Description**

Damages: none

Manitou MRT 1840 Easy.

Year: 2011. Hours: 7921.

Max weight: 13.450 kg.

CE Machine. Axle load: 1: 7200 kg. 2: 9000 kg. 74 KW. 18 meter.

Max capacity: 4000 kg.

4x4x4.

4 point outriggers.

2 joysticks.

20 kmh.

1 set forks.

Perkins 3066/2200 engine.

Quick hitch.

3th and 4th hydr. functions. Tyres: 405/70-20 80%.

2 Pieces available!