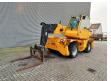

## Manitou MRT 1840 Easy 2 Pieces!

## **Description**

Damages: none

Manitou MRT 1840 Easy.

Year: 2011. Hours: 7921.

Max weight: 13.450 kg.

CE Machine. Axle load: 1: 7200 kg. 2: 9000 kg. 74 KW. 18 meter.

Max capacity: 4000 kg.

4x4x4.

4 point outriggers.

2 joysticks.

20 kmh.

1 set forks.

Perkins 3066/2200 engine.

Quick hitch.

3th and 4th hydr. functions. Tyres: 405/70-20 80%.

2 Pieces available!