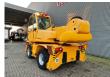

## Manitou MRT 1840 Easy 2 Pieces!

## **Description**

Damages: none

Manitou MRT 1840 Easy.

Year: 2011. Hours: 7921.

Max weight: 13.450 kg.

CE Machine. Axle load: 1: 7200 kg. 2: 9000 kg. 74 KW. 18 meter.

Max capacity: 4000 kg.

4x4x4.

4 point outriggers.

2 joysticks.

20 kmh.

1 set forks.

Perkins 3066/2200 engine.

Quick hitch.

3th and 4th hydr. functions. Tyres: 405/70-20 80%.

2 Pieces available!