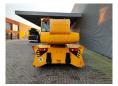

## Manitou MRT 1840 Easy 2 Pieces!

## **Description**

Damages: none

Manitou MRT 1840 Easy.

Year: 2011. Hours: 7921.

Max weight: 13.450 kg.

CE Machine. Axle load: 1: 7200 kg. 2: 9000 kg. 74 KW. 18 meter.

Max capacity: 4000 kg.

4x4x4.

4 point outriggers.

2 joysticks.

20 kmh.

1 set forks.

Perkins 3066/2200 engine.

Quick hitch.

3th and 4th hydr. functions. Tyres: 405/70-20 80%.

2 Pieces available!