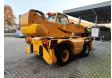

## Manitou MRT 1840 Easy 2 Pieces!

## **Description**

Damages: none

Manitou MRT 1840 Easy.

Year: 2011. Hours: 7921.

Max weight: 13.450 kg.

CE Machine. Axle load: 1: 7200 kg. 2: 9000 kg. 74 KW. 18 meter.

Max capacity: 4000 kg.

4x4x4.

4 point outriggers.

2 joysticks.

20 kmh.

1 set forks.

Perkins 3066/2200 engine.

Quick hitch.

3th and 4th hydr. functions. Tyres: 405/70-20 80%.

2 Pieces available!