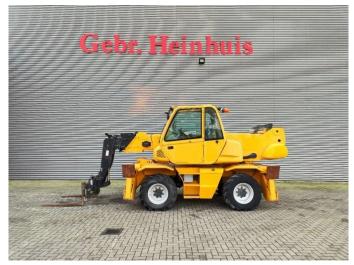

## Manitou MRT 1840 Easy 2 Pieces!

## **Description**

Damages: none

Manitou MRT 1840 Easy.

Year: 2011. Hours: 7921.

Max weight: 13.450 kg.

CE Machine. Axle load: 1: 7200 kg. 2: 9000 kg. 74 KW. 18 meter.

Max capacity: 4000 kg.

4x4x4.

4 point outriggers.

2 joysticks.

20 kmh.

1 set forks.

Perkins 3066/2200 engine.

Quick hitch.

3th and 4th hydr. functions. Tyres: 405/70-20 80%.

2 Pieces available!