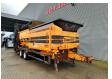

## Doppstadt SM 518 / SM 620 Profi 15x15 mm!

## **Description**

Damages: none

Doppstadt SM 518 Profi.

Year: 09/11.
Hours: 3425.
Weight: 15.000 kg.
CE Machine.
7 tons Fortuna axles.
2 way side convenyor.
2 way convenyor on the back.

15x15 mm.

Tyres: 435/50R19,5 70%.