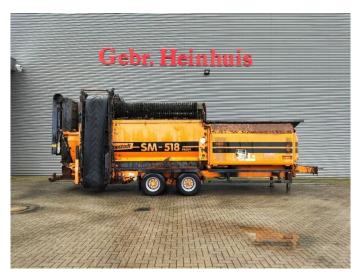

## Doppstadt SM 518 / SM 620 Profi 15x15 mm!

## **Description**

Damages: none

Doppstadt SM 518 Profi.

Year: 09/11.
Hours: 3425.
Weight: 15.000 kg.
CE Machine.
7 tons Fortuna axles.
2 way side convenyor.
2 way convenyor on the back.

15x15 mm.

Tyres: 435/50R19,5 70%.