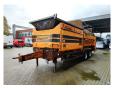

## Doppstadt SM 518 / SM 620 Profi 15x15 mm!

## **Description**

Damages: none

Doppstadt SM 518 Profi.

Year: 09/11.
Hours: 3425.
Weight: 15.000 kg.
CE Machine.
7 tons Fortuna axles.
2 way side convenyor.
2 way convenyor on the back.

15x15 mm.

Tyres: 435/50R19,5 70%.