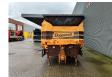

## Doppstadt SM 518 / SM 620 Profi 15x15 mm!

## **Description**

Damages: none

Doppstadt SM 518 Profi.

Year: 09/11.
Hours: 3425.
Weight: 15.000 kg.
CE Machine.
7 tons Fortuna axles.
2 way side convenyor.
2 way convenyor on the back.

15x15 mm.

Tyres: 435/50R19,5 70%.