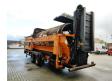

## Doppstadt SM 518 / SM 620 Profi 15x15 mm!

## **Description**

Damages: none

Doppstadt SM 518 Profi.

Year: 09/11.
Hours: 3425.
Weight: 15.000 kg.
CE Machine.
7 tons Fortuna axles.
2 way side convenyor.
2 way convenyor on the back.

15x15 mm.

Tyres: 435/50R19,5 70%.