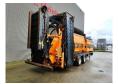

## Doppstadt SM 518 / SM 620 Profi 15x15 mm!

## **Description**

Damages: none

Doppstadt SM 518 Profi.

Year: 09/11.
Hours: 3425.
Weight: 15.000 kg.
CE Machine.
7 tons Fortuna axles.
2 way side convenyor.
2 way convenyor on the back.

15x15 mm.

Tyres: 435/50R19,5 70%.