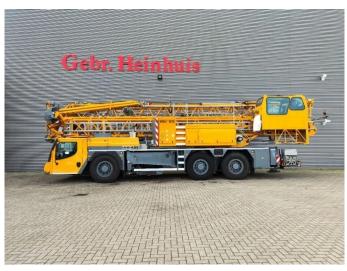

## Liebherr MK 63 6x6x6 Radio Remote German Machine!

## Description

Damages: none

Liebherr MK 63 6x6x6.

Year: 2013. Milage: 186.689 km. Hours: 6929. Max weight: 36.000 kg. 12 tons axles. Retarder. Electrical operated windows. Analog tacho. Central greasing system. Airconditioning. Webasto. Radio CD. 6x6x6. Tyres: 385/95R25 80%. Max outrigger width: 7140 x 6900 mm. Liebherr D836 A7 240 KW/326 HP engine with EPA/Carb Tier 3. ZF-12-gang automatic gearbox. 300 Liter dieseltank. 48 KVA dieselstrom aggegrat. Radio Remote Control. 90 degree: Max height: 25 meter. Max outreach: 36 meter. Max capacity: 1800 kg. 45 degree: Max height: 47.9 meter. Max outreach: 25.8 meter. Max capacity: 1800 kg.