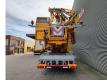

## Liebherr MK 63 6x6x6 Radio Remote German Machine!

## Description

Damages: none

Liebherr MK 63 6x6x6.

Year: 2013. Milage: 186.689 km. Hours: 6929. Max weight: 36.000 kg. 12 tons axles. Retarder. Electrical operated windows. Analog tacho. Central greasing system. Airconditioning. Webasto. Radio CD. 6x6x6. Tyres: 385/95R25 80%. Max outrigger width: 7140 x 6900 mm. Liebherr D836 A7 240 KW/326 HP engine with EPA/Carb Tier 3. ZF-12-gang automatic gearbox. 300 Liter dieseltank. 48 KVA dieselstrom aggegrat. Radio Remote Control. 90 degree: Max height: 25 meter. Max outreach: 36 meter. Max capacity: 1800 kg. 45 degree: Max height: 47.9 meter. Max outreach: 25.8 meter. Max capacity: 1800 kg.