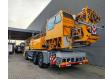

## Liebherr MK 63 6x6x6 Radio Remote German Machine!

## Description

Damages: none

Liebherr MK 63 6x6x6.

Year: 2013. Milage: 186.689 km. Hours: 6929. Max weight: 36.000 kg. 12 tons axles. Retarder. Electrical operated windows. Analog tacho. Central greasing system. Airconditioning. Webasto. Radio CD. 6x6x6. Tyres: 385/95R25 80%. Max outrigger width: 7140 x 6900 mm. Liebherr D836 A7 240 KW/326 HP engine with EPA/Carb Tier 3. ZF-12-gang automatic gearbox. 300 Liter dieseltank. 48 KVA dieselstrom aggegrat. Radio Remote Control. 90 degree: Max height: 25 meter. Max outreach: 36 meter. Max capacity: 1800 kg. 45 degree: Max height: 47.9 meter. Max outreach: 25.8 meter. Max capacity: 1800 kg.