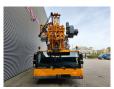

## Liebherr MK 63 6x6x6 Radio Remote German Machine!

## Description

Damages: none

Liebherr MK 63 6x6x6.

Year: 2013. Milage: 186.689 km. Hours: 6929. Max weight: 36.000 kg. 12 tons axles. Retarder. Electrical operated windows. Analog tacho. Central greasing system. Airconditioning. Webasto. Radio CD. 6x6x6. Tyres: 385/95R25 80%. Max outrigger width: 7140 x 6900 mm. Liebherr D836 A7 240 KW/326 HP engine with EPA/Carb Tier 3. ZF-12-gang automatic gearbox. 300 Liter dieseltank. 48 KVA dieselstrom aggegrat. Radio Remote Control. 90 degree: Max height: 25 meter. Max outreach: 36 meter. Max capacity: 1800 kg. 45 degree: Max height: 47.9 meter. Max outreach: 25.8 meter. Max capacity: 1800 kg.