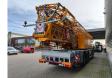

## Liebherr MK 63 6x6x6 Radio Remote German Machine!

## Description

Damages: none

Liebherr MK 63 6x6x6.

Year: 2013. Milage: 186.689 km. Hours: 6929. Max weight: 36.000 kg. 12 tons axles. Retarder. Electrical operated windows. Analog tacho. Central greasing system. Airconditioning. Webasto. Radio CD. 6x6x6. Tyres: 385/95R25 80%. Max outrigger width: 7140 x 6900 mm. Liebherr D836 A7 240 KW/326 HP engine with EPA/Carb Tier 3. ZF-12-gang automatic gearbox. 300 Liter dieseltank. 48 KVA dieselstrom aggegrat. Radio Remote Control. 90 degree: Max height: 25 meter. Max outreach: 36 meter. Max capacity: 1800 kg. 45 degree: Max height: 47.9 meter. Max outreach: 25.8 meter. Max capacity: 1800 kg.