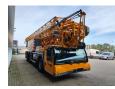

## Liebherr MK 63 6x6x6 Radio Remote German Machine!

## Description

Damages: none

Liebherr MK 63 6x6x6.

Year: 2013. Milage: 186.689 km. Hours: 6929. Max weight: 36.000 kg. 12 tons axles. Retarder. Electrical operated windows. Analog tacho. Central greasing system. Airconditioning. Webasto. Radio CD. 6x6x6. Tyres: 385/95R25 80%. Max outrigger width: 7140 x 6900 mm. Liebherr D836 A7 240 KW/326 HP engine with EPA/Carb Tier 3. ZF-12-gang automatic gearbox. 300 Liter dieseltank. 48 KVA dieselstrom aggegrat. Radio Remote Control. 90 degree: Max height: 25 meter. Max outreach: 36 meter. Max capacity: 1800 kg. 45 degree: Max height: 47.9 meter. Max outreach: 25.8 meter. Max capacity: 1800 kg.