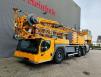

## Liebherr MK 63 6x6x6 Radio Remote German Machine!

## Description

Damages: none

Liebherr MK 63 6x6x6.

Year: 2013. Milage: 186.689 km. Hours: 6929. Max weight: 36.000 kg. 12 tons axles. Retarder. Electrical operated windows. Analog tacho. Central greasing system. Airconditioning. Webasto. Radio CD. 6x6x6. Tyres: 385/95R25 80%. Max outrigger width: 7140 x 6900 mm. Liebherr D836 A7 240 KW/326 HP engine with EPA/Carb Tier 3. ZF-12-gang automatic gearbox. 300 Liter dieseltank. 48 KVA dieselstrom aggegrat. Radio Remote Control. 90 degree: Max height: 25 meter. Max outreach: 36 meter. Max capacity: 1800 kg. 45 degree: Max height: 47.9 meter. Max outreach: 25.8 meter. Max capacity: 1800 kg.