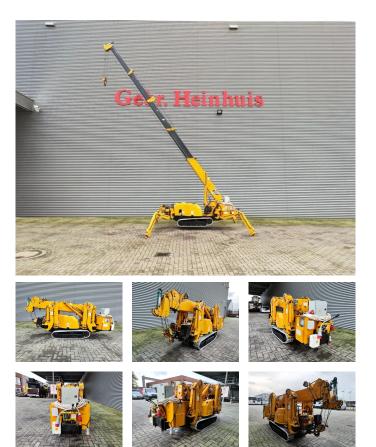

## Maeda MC 285 CRME Diesel + Electric!

## Description

Damages: none

Maeda MC 285 CRME.

Year: 2008. Hours: 2950. CE Machine. 4 point outriggers. Diesel + Electric. Non marking tracks. Jip 300 kg. UC: 50%. Max height under hook: 8.8 meter. Max radius: 8.205 meter.