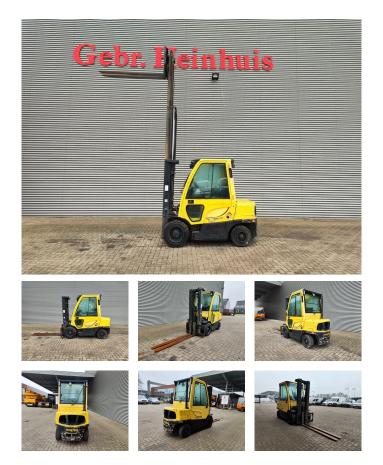

# Hyster H3.0FT Triplex Diesel!

## Description

Damages: none

Hyster H3.0FT.

Year: 2012. Hours: 3543. Weight: 4770 kg. CE Machine. 35.8 KW. Max lift capacity: 3000 kg. Max lifting height: 4615 mm. Min own height: 2200 mm. Triplex. Side Shift. Closed cabin. Lenght forks: 1800 mm. Tyres: Front: 28x9-15/7.0SE. Rear: 6.50x10/5.0SE.