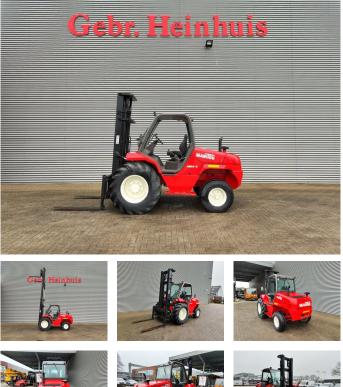

## Manitou M26-2 Triplex Diesel 3150 Hours!

## Description

Damages: none

Manitou M26-2.

Year: 2003. Hours: 3151. Weight: 5580 kg. CE Machine. 63 KW. Max lift capacity: 2600 kg. Max lifting height: 4000 mm. Min own height: 3100 mm. Manual gearbox. Open cabin. Triplex. Lenght forks: 1200 mm. Tyres: Front: 16.5/85-24 70%. Rear: 9.00-16 70%.