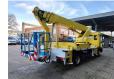

## MAN LC 4x2 Wumag WT 260 German Truck!

## **Description**

Damages: none

MAN 8.163 LC 4x2.

Year: 2000.

Milage: 175.436 km. Manual gearbox. max weight: 7490 kg.

Axle load: 1: 3400 kg. 2: 5200 kg. 2 persons. Radio.

Steelsuspension. Wheelbase: 4250 mm. Tyres: 235/75R17,5 70%.

Wumag WT 260. Year: 2000.

Max capacity basket: 280 kg / 3 persons.

Max working presure: 180 bar. Max lateral force: 360 N. Max wind speed: 12.5 m/s.

Rotated basket.

Electrical function in basket.

4 point outriggers.

Max working height: 26 meter.

German Truck!

ID NR: 500.

The General Terms and Conditions of Heinhuis are applicable to all adverts, offers and quotations by Heinhuis, all agreements entered into by Heinhuis and the negotiations preceding them. By any form of response you accept the applicability of the General Terms and Conditions of Heinhuis and you declare that you have taken note of these General Terms and Conditions. Our prices are export netto prices.