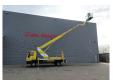

Wumag WT 260. Year: 2000.

Max capacity basket: 280 kg / 3 persons.

Max working presure: 180 bar. Max lateral force: 360 N. Max wind speed: 12.5 m/s.

Rotated basket.

Electrical function in basket.

4 point outriggers.

Max working height: 26 meter.

German Truck!

ID NR: 500.

The General Terms and Conditions of Heinhuis are applicable to all adverts, offers and quotations by Heinhuis, all agreements entered into by Heinhuis and the negotiations preceding them. By any form of response you accept the applicability of the General Terms and Conditions of Heinhuis and you declare that you have taken note of these General Terms and Conditions. Our prices are export netto prices.