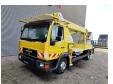

## **Description**

Damages: none

MAN 8.163 LC 4x2.

Year: 2000.

Milage: 175.436 km. Manual gearbox. max weight: 7490 kg.

Axle load: 1: 3400 kg. 2: 5200 kg. 2 persons. Radio.

Steelsuspension. Wheelbase: 4250 mm. Tyres: 235/75R17,5 70%.

Wumag WT 260. Year: 2000.

Max capacity basket: 280 kg / 3 persons.

Max working presure: 180 bar. Max lateral force: 360 N. Max wind speed: 12.5 m/s.

Rotated basket.

Electrical function in basket.

4 point outriggers.