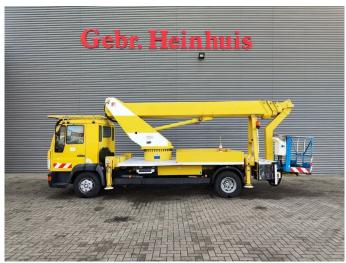

## MAN LC 4x2 Wumag WT 260 German Truck!

## **Description**

Damages: none

MAN 8.163 LC 4x2.

Year: 2000.

Milage: 175.436 km. Manual gearbox. max weight: 7490 kg.

Axle load: 1: 3400 kg. 2: 5200 kg. 2 persons. Radio.

Steelsuspension. Wheelbase: 4250 mm. Tyres: 235/75R17,5 70%.

Wumag WT 260. Year: 2000.

Max capacity basket: 280 kg / 3 persons.

Max working presure: 180 bar. Max lateral force: 360 N. Max wind speed: 12.5 m/s.

Rotated basket.

Electrical function in basket.

4 point outriggers.

Max working height: 26 meter.

German Truck!

ID NR: 500.

The General Terms and Conditions of Heinhuis are applicable to all adverts, offers and quotations by Heinhuis, all agreements entered into by Heinhuis and the negotiations preceding them. By any form of response you accept the applicability of the General Terms and Conditions of Heinhuis and you declare that you have taken note of these General Terms and Conditions. Our prices are export netto prices.