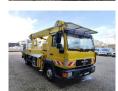

## MAN LC 4x2 Wumag WT 260 German Truck!

## **Description**

Damages: none

MAN 8.163 LC 4x2.

Year: 2000.

Milage: 175.436 km. Manual gearbox. max weight: 7490 kg.

Axle load: 1: 3400 kg. 2: 5200 kg. 2 persons. Radio.

Steelsuspension. Wheelbase: 4250 mm. Tyres: 235/75R17,5 70%.

Wumag WT 260. Year: 2000.

Max capacity basket: 280 kg / 3 persons.

Max working presure: 180 bar. Max lateral force: 360 N. Max wind speed: 12.5 m/s.

Rotated basket.

Electrical function in basket.

4 point outriggers.

Max working height: 26 meter.

German Truck!

ID NR: 500.

The General Terms and Conditions of Heinhuis are applicable to all adverts, offers and quotations by Heinhuis, all agreements entered into by Heinhuis and the negotiations preceding them. By any form of response you accept the applicability of the General Terms and Conditions of Heinhuis and you declare that you have taken note of these General Terms and Conditions. Our prices are export netto prices.