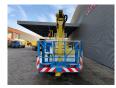

## MAN LC 4x2 Wumag WT 260 German Truck!

## **Description**

Damages: none

MAN 8.163 LC 4x2.

Year: 2000.

Milage: 175.436 km. Manual gearbox. max weight: 7490 kg.

Axle load: 1: 3400 kg. 2: 5200 kg. 2 persons. Radio.

Steelsuspension. Wheelbase: 4250 mm. Tyres: 235/75R17,5 70%.

Wumag WT 260. Year: 2000.

Max capacity basket: 280 kg / 3 persons.

Max working presure: 180 bar. Max lateral force: 360 N. Max wind speed: 12.5 m/s.

Rotated basket.

Electrical function in basket.

4 point outriggers.

Max working height: 26 meter.

German Truck!

ID NR: 500.

The General Terms and Conditions of Heinhuis are applicable to all adverts, offers and quotations by Heinhuis, all agreements entered into by Heinhuis and the negotiations preceding them. By any form of response you accept the applicability of the General Terms and Conditions of Heinhuis and you declare that you have taken note of these General Terms and Conditions. Our prices are export netto prices.