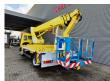

Wumag WT 260. Year: 2000.

Max capacity basket: 280 kg / 3 persons.

Max working presure: 180 bar. Max lateral force: 360 N. Max wind speed: 12.5 m/s.

Rotated basket.

Electrical function in basket.

4 point outriggers.