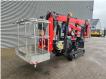

## Platform Basket Spider 15.75 Pro Petrol + Electric!

## Description

Damages: none

Platform Basket Spider 15.75 Pro.

Year: 2016. Hours: 1389. Weight: 2030 kg. CE machine. 8.2 KW Petrol. 2.2 KW Electric. Max capacity basket: 200 kg / 2 persons + 40 kg. Max wind speed: 12,5 m/s. Max permitted tilt: 1 degree. 40 daN. Widened UC. UC: 70%. 4 point outriggers. Radio Remote. Max working height: 15 meter. Max outreach: 7.5 meter.