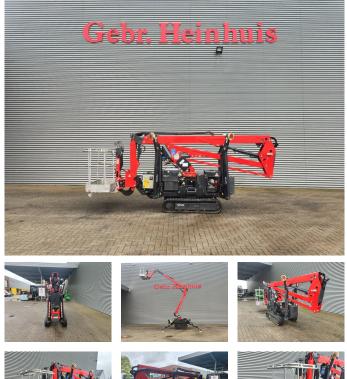

## Platform Basket Spider 15.75 Pro Petrol + Electric!

## Description

Damages: none

Platform Basket Spider 15.75 Pro.

Year: 2016. Hours: 1389. Weight: 2030 kg. CE machine. 8.2 KW Petrol. 2.2 KW Electric. Max capacity basket: 200 kg / 2 persons + 40 kg. Max wind speed: 12,5 m/s. Max permitted tilt: 1 degree. 40 daN. Widened UC. UC: 70%. 4 point outriggers. Radio Remote. Max working height: 15 meter. Max outreach: 7.5 meter.