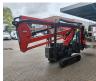

## Platform Basket Spider 15.75 Pro Petrol + Electric!

## Description

Damages: none

Platform Basket Spider 15.75 Pro.

Year: 2016. Hours: 1389. Weight: 2030 kg. CE machine. 8.2 KW Petrol. 2.2 KW Electric. Max capacity basket: 200 kg / 2 persons + 40 kg. Max wind speed: 12,5 m/s. Max permitted tilt: 1 degree. 40 daN. Widened UC. UC: 70%. 4 point outriggers. Radio Remote. Max working height: 15 meter. Max outreach: 7.5 meter.