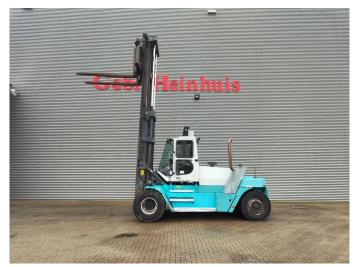

## **SMV** 16-1200B

## **Description**

Damages: none

SMV 16-1200B.

Year: 2011. Hours: 7144. Weight: 24.000 kg. CE machine.

Max lift capacity: 16.000 kg. Max lifting height: 5500 mm. Min own height: 4395 mm.

Side Shift.

Hydr. adjustable forks.

Seatheating. Airconditioning.

Forks: L: 2300 mm. W: 220 mm. H: 90 mm. Tyres: 12.00-2

Tyres: 12.00-20. Front: 80%. Rear: 50%.

ID NR: 59.

The General Terms and Conditions of Heinhuis are applicable to all adverts, offers and quotations by Heinhuis, all agreements entered into by Heinhuis and the negotiations preceding them. By any form of response you accept the applicability of the General Terms and Conditions of Heinhuis and you declare that you have taken note of these General Terms and Conditions. Our prices are export netto prices.