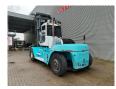

## **SMV** 16-1200B

## **Description**

Damages: none

SMV 16-1200B.

Year: 2011. Hours: 7144. Weight: 24.000 kg. CE machine.

Max lift capacity: 16.000 kg. Max lifting height: 5500 mm. Min own height: 4395 mm.

Side Shift.

Hydr. adjustable forks.

Seatheating. Airconditioning.

Forks: L: 2300 mm. W: 220 mm. H: 90 mm. Tyres: 12.00-2

Tyres: 12.00-20. Front: 80%. Rear: 50%.

ID NR: 59.

The General Terms and Conditions of Heinhuis are applicable to all adverts, offers and quotations by Heinhuis, all agreements entered into by Heinhuis and the negotiations preceding them. By any form of response you accept the applicability of the General Terms and Conditions of Heinhuis and you declare that you have taken note of these General Terms and Conditions. Our prices are export netto prices.