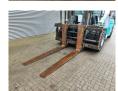

Seatheating. Airconditioning.

Forks: L: 2300 mm. W: 220 mm. H: 90 mm. Tyres: 12.00-2

Tyres: 12.00-20. Front: 80%. Rear: 50%.

ID NR: 59.

The General Terms and Conditions of Heinhuis are applicable to all adverts, offers and quotations by Heinhuis, all agreements entered into by Heinhuis and the negotiations preceding them. By any form of response you accept the applicability of the General Terms and Conditions of Heinhuis and you declare that you have taken note of these General Terms and Conditions. Our prices are export netto prices.