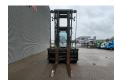

## **SMV** 16-1200B

## **Description**

Damages: none

SMV 16-1200B.

Year: 2011. Hours: 7144. Weight: 24.000 kg. CE machine.

Max lift capacity: 16.000 kg. Max lifting height: 5500 mm. Min own height: 4395 mm.

Side Shift.

Hydr. adjustable forks.

Seatheating. Airconditioning.

Forks: L: 2300 mm. W: 220 mm. H: 90 mm. Tyres: 12.00-2

Tyres: 12.00-20. Front: 80%. Rear: 50%.

ID NR: 59.

The General Terms and Conditions of Heinhuis are applicable to all adverts, offers and quotations by Heinhuis, all agreements entered into by Heinhuis and the negotiations preceding them. By any form of response you accept the applicability of the General Terms and Conditions of Heinhuis and you declare that you have taken note of these General Terms and Conditions. Our prices are export netto prices.