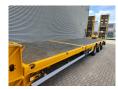

Powersteering 3 steering axles. Hydraulic bridge from floor to neck.

Lenght bridge: 3000 mm.

Airsuspension.

2 point hydraulic outriggers on the back.

2 way hydraulic ramps. Hydraulic from left to right. Lenght ramps: 2800 + 1700 mm.

Slitted floor.

Allu boards on neck.

Dimmensions:

Neck:

L: 3750 mm. W: 2480 mm.

H: 1500 mm.

Kingpin load: 1250 mm.

Floor:

L: 9600 mm. W: 2550 mm. H: 900 mm.

Tyres: 245/70R17,5 60-80%.

ID NR: 503.

The General Terms and Conditions of Heinhuis are applicable to all adverts, offers and quotations by Heinhuis, all agreements entered into by Heinhuis and the negotiations preceding them. By any form of response you accept the applicability of the General Terms and Conditions of Heinhuis and you declare that you have taken note of these General Terms and Conditions. Our prices are export netto prices.