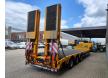

Powersteering 3 steering axles. Hydraulic bridge from floor to neck.

Lenght bridge: 3000 mm.

Airsuspension.

2 point hydraulic outriggers on the back.

2 way hydraulic ramps. Hydraulic from left to right. Lenght ramps: 2800 + 1700 mm.

Slitted floor.

Allu boards on neck.

Dimmensions:

Neck:

L: 3750 mm. W: 2480 mm.

H: 1500 mm.

Kingpin load: 1250 mm.

Floor: