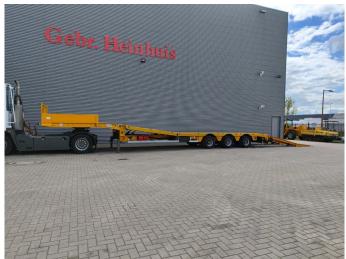

## Faymonville STZ-3UB Powersteering Bridge Ramps!

## **Description**

Damages: none

Faymonville STZ-3UB.

Year: 2013.

10 tons SAF axles. Weight: 12.300 kg. Max weight: 42.000 kg. Kingpin load: 18.000 kg.

Winch.

Hydr. works on NATO electricity from a truck.

EBA ABS ALB.

Powersteering 3 steering axles. Hydraulic bridge from floor to neck.

Lenght bridge: 3000 mm.

Airsuspension.

2 point hydraulic outriggers on the back.

2 way hydraulic ramps. Hydraulic from left to right. Lenght ramps: 2800 + 1700 mm.

Slitted floor.

Allu boards on neck.

Dimmensions:

Neck:

L: 3750 mm. W: 2480 mm.

H: 1500 mm.

Kingpin load: 1250 mm.

Floor: