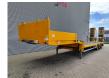

## Faymonville STZ-3UB Powersteering Bridge Ramps!

## **Description**

Damages: none

Faymonville STZ-3UB.

Year: 2013.

10 tons SAF axles. Weight: 12.300 kg. Max weight: 42.000 kg. Kingpin load: 18.000 kg.

Winch.

Hydr. works on NATO electricity from a truck.

EBA ABS ALB.

Slitted floor.

Allu boards on neck.

Dimmensions:

Neck:

L: 3750 mm. W: 2480 mm.

H: 1500 mm.

Kingpin load: 1250 mm.

Floor: