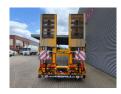

## Faymonville STZ-3UB Powersteering Bridge Ramps!

## **Description**

Damages: none

Faymonville STZ-3UB.

Year: 2013.

10 tons SAF axles. Weight: 12.300 kg. Max weight: 42.000 kg. Kingpin load: 18.000 kg.

Winch.

Hydr. works on NATO electricity from a truck.

EBA ABS ALB.

Powersteering 3 steering axles. Hydraulic bridge from floor to neck.

Lenght bridge: 3000 mm.

Airsuspension.

2 point hydraulic outriggers on the back.

2 way hydraulic ramps. Hydraulic from left to right. Lenght ramps: 2800 + 1700 mm.