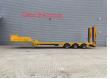

## Faymonville STZ-3UB Powersteering Bridge Ramps!

Powersteering 3 steering axles. Hydraulic bridge from floor to neck.

Lenght bridge: 3000 mm.

Airsuspension.

2 point hydraulic outriggers on the back.

2 way hydraulic ramps. Hydraulic from left to right. Lenght ramps: 2800 + 1700 mm.

Slitted floor.

Allu boards on neck.

Dimmensions:

Neck:

L: 3750 mm. W: 2480 mm.

H: 1500 mm.

Kingpin load: 1250 mm.

Floor: