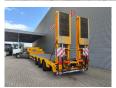

## Faymonville STZ-3UB Powersteering Bridge Ramps!

## **Description**

Damages: none

Faymonville STZ-3UB.

Year: 2013.

10 tons SAF axles. Weight: 12.300 kg. Max weight: 42.000 kg. Kingpin load: 18.000 kg.

Winch.

Hydr. works on NATO electricity from a truck.

EBA ABS ALB.

Powersteering 3 steering axles. Hydraulic bridge from floor to neck.

Lenght bridge: 3000 mm.

Airsuspension.

2 point hydraulic outriggers on the back.

2 way hydraulic ramps. Hydraulic from left to right. Lenght ramps: 2800 + 1700 mm.