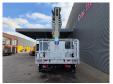

## MAN 4x4 Bison Palfinger TKA 35!

## **Description**

Damages: none

MAN TGM 18.280 4x4.

Year: 2008.

Milage: 103.080 km. Manual gearbox 8 gears. Weight: 17.660 kg. Max weight: 18.000 kg.

Axle load: 1: 7500 kg. 2: 11.500 kg. Euro 4. 3 persons.

Electrical operated windows and mirrors.

Steelsuspension. Hubreduction.

Wheelbase: 3800 mm.

Tvres:

Front: 385/65R22,5 80%. Rear: 295/80R22,5 70%. Bison Palfinger TKA 35.

Year: 2008.

Max capacity basket: 350 kg / 3 persons + 110 kg.