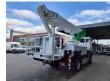

Electrical operated windows and mirrors.

Steelsuspension. Hubreduction.

Wheelbase: 3800 mm.

Tvres:

Front: 385/65R22,5 80%. Rear: 295/80R22,5 70%. Bison Palfinger TKA 35.

Year: 2008.

Max capacity basket: 350 kg / 3 persons + 110 kg.

Max wind speed: 12,5 m/s. Max permitted tilt: 0 degree. Max lateral force: 400 N. 4 point outriggers.

Electrical function in basket.

Rotated basket.

Max working height: 35.5 meter. Max outreach: 30 meter.