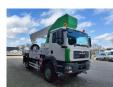

## **Description**

Damages: none

MAN TGM 18.280 4x4.

Year: 2008.

Milage: 103.080 km. Manual gearbox 8 gears. Weight: 17.660 kg. Max weight: 18.000 kg.

Axle load: 1: 7500 kg. 2: 11.500 kg. Euro 4. 3 persons.

Electrical operated windows and mirrors.

Steelsuspension. Hubreduction.

Wheelbase: 3800 mm.

Tvres:

Front: 385/65R22,5 80%. Rear: 295/80R22,5 70%. Bison Palfinger TKA 35.

Year: 2008.

Max capacity basket: 350 kg / 3 persons + 110 kg.