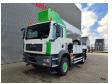

## **Description**

Damages: none

MAN TGM 18.280 4x4.

Year: 2008.

Milage: 103.080 km. Manual gearbox 8 gears. Weight: 17.660 kg. Max weight: 18.000 kg.

Axle load: 1: 7500 kg. 2: 11.500 kg. Euro 4. 3 persons.

Electrical operated windows and mirrors.

Steelsuspension. Hubreduction.

Wheelbase: 3800 mm.

Tvres:

Front: 385/65R22,5 80%. Rear: 295/80R22,5 70%. Bison Palfinger TKA 35.

Year: 2008.

Max capacity basket: 350 kg / 3 persons + 110 kg.