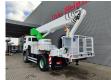

Electrical operated windows and mirrors.

Steelsuspension. Hubreduction.

Wheelbase: 3800 mm.

Tvres:

Front: 385/65R22,5 80%. Rear: 295/80R22,5 70%. Bison Palfinger TKA 35.

Year: 2008.

Max capacity basket: 350 kg / 3 persons + 110 kg.

Max wind speed: 12,5 m/s. Max permitted tilt: 0 degree. Max lateral force: 400 N. 4 point outriggers.

Electrical function in basket.

Rotated basket.

Max working height: 35.5 meter. Max outreach: 30 meter.