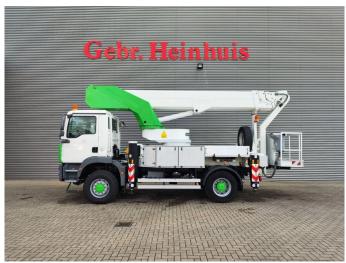

## MAN 4x4 Bison Palfinger TKA 35!

## **Description**

Damages: none

MAN TGM 18.280 4x4.

Year: 2008.

Milage: 103.080 km. Manual gearbox 8 gears. Weight: 17.660 kg. Max weight: 18.000 kg.

Axle load: 1: 7500 kg. 2: 11.500 kg. Euro 4. 3 persons.

Electrical operated windows and mirrors.

Steelsuspension. Hubreduction.

Wheelbase: 3800 mm.

Tvres:

Front: 385/65R22,5 80%. Rear: 295/80R22,5 70%. Bison Palfinger TKA 35.

Year: 2008.

Max capacity basket: 350 kg / 3 persons + 110 kg.

Max wind speed: 12,5 m/s. Max permitted tilt: 0 degree. Max lateral force: 400 N. 4 point outriggers.

Electrical function in basket.

Rotated basket.

Max working height: 35.5 meter. Max outreach: 30 meter.