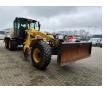

## **New Holland** F156.7A 6x6 Front + Midle Blade Ripper Trimble 3D laser NL Machine!

## Description

Damages: none

New Holland F156.7A 6x6.

Year: 2013. Hours: 11.646. Weight: 16.500 kg. CE machine. Axle load: 1: 5200 kg. 2: 5850 kg. 3: 5850 kg. 142 KW. Frontblade: 2450 mm. Midle blade: 3650 mm + 2 x 600 mm widening. Ripper. Trailer coupling. 40 KMH. Trimble 3D laser. Airconditioning. Camera. ZF Gearbox. Tyres: 17.5R25 70%.