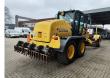

## **New Holland** F156.7A 6x6 Front + Midle Blade Ripper Trimble 3D laser NL Machine!

## Description

Damages: none

New Holland F156.7A 6x6.

Year: 2013. Hours: 11.646. Weight: 16.500 kg. CE machine. Axle load: 1: 5200 kg. 2: 5850 kg. 3: 5850 kg. 142 KW. Frontblade: 2450 mm. Midle blade: 3650 mm + 2 x 600 mm widening. Ripper. Trailer coupling. 40 KMH. Trimble 3D laser. Airconditioning. Camera. ZF Gearbox. Tyres: 17.5R25 70%.