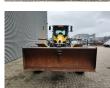

## **New Holland** F156.7A 6x6 Front + Midle Blade Ripper Trimble 3D laser NL Machine!

## Description

Damages: none

New Holland F156.7A 6x6.

Year: 2013. Hours: 11.646. Weight: 16.500 kg. CE machine. Axle load: 1: 5200 kg. 2: 5850 kg. 3: 5850 kg. 142 KW. Frontblade: 2450 mm. Midle blade: 3650 mm + 2 x 600 mm widening. Ripper. Trailer coupling. 40 KMH. Trimble 3D laser. Airconditioning. Camera. ZF Gearbox. Tyres: 17.5R25 70%.