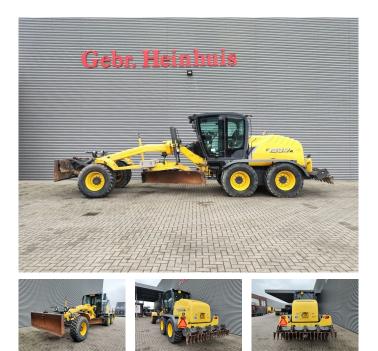

## **New Holland** F156.7A 6x6 Front + Midle Blade Ripper Trimble 3D laser NL Machine!

## Description

Damages: none

New Holland F156.7A 6x6.

Year: 2013. Hours: 11.646. Weight: 16.500 kg. CE machine. Axle load: 1: 5200 kg. 2: 5850 kg. 3: 5850 kg. 142 KW. Frontblade: 2450 mm. Midle blade: 3650 mm + 2 x 600 mm widening. Ripper. Trailer coupling. 40 KMH. Trimble 3D laser. Airconditioning. Camera. ZF Gearbox. Tyres: 17.5R25 70%.