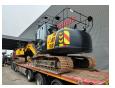

## JCB JS 130 LC 4F 2 Pieces!

## **Description**

Damages: none

JCB JS 130 LC 4F.

Year: 2019.
Hours: 6707.
Weight: 13.875 kg.
CE Machine.
81 KW.
Quick hitch.
3th hydr. function.
Seat heating.
Airconditioning.
Camera.
Pads: 700 mm.
Ad Blue.
UC + Sprockets: 20%.
1 Bucket.