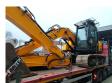

## JCB JS 130 LC 4F 2 Pieces!

## **Description**

Damages: none

JCB JS 130 LC 4F.

Year: 2019.
Hours: 6707.
Weight: 13.875 kg.
CE Machine.
81 KW.
Quick hitch.
3th hydr. function.
Seat heating.
Airconditioning.
Camera.
Pads: 700 mm.
Ad Blue.
UC + Sprockets: 20%.
1 Bucket.