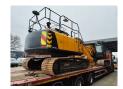

## JCB JS 130 LC 4F 2 Pieces!

## **Description**

Damages: none

JCB JS 130 LC 4F.

Year: 2019.
Hours: 6707.
Weight: 13.875 kg.
CE Machine.
81 KW.
Quick hitch.
3th hydr. function.
Seat heating.
Airconditioning.
Camera.
Pads: 700 mm.
Ad Blue.
UC + Sprockets: 20%.
1 Bucket.