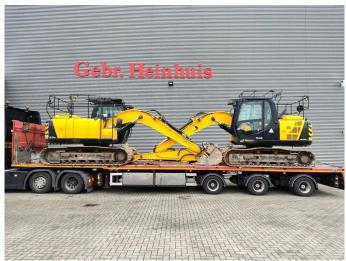

## JCB JS 130 LC 4F 2 Pieces!

## **Description**

Damages: none

JCB JS 130 LC 4F.

Year: 2019.
Hours: 6707.
Weight: 13.875 kg.
CE Machine.
81 KW.
Quick hitch.
3th hydr. function.
Seat heating.
Airconditioning.
Camera.
Pads: 700 mm.
Ad Blue.
UC + Sprockets: 20%.
1 Bucket.

2 Pieces available!

ID NR: 367.

The General Terms and Conditions of Heinhuis are applicable to all adverts, offers and quotations by Heinhuis, all agreements entered into by Heinhuis and the negotiations preceding them. By any form of response you accept the applicability of the General Terms and Conditions of Heinhuis and you declare that you have taken note of these General Terms and Conditions. Our prices are export netto prices.