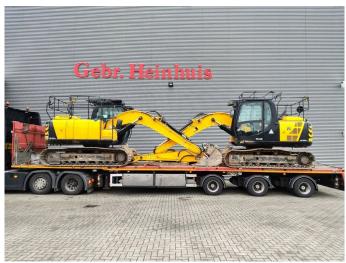

## JCB JS 130 LC 4F 2 Pieces!

## **Description**

Damages: none

JCB JS 130 LC 4F.

Year: 2019.
Hours: 6905.
Weight: 13.875 kg.
CE Machine.
81 KW.
Quick hitch.
3th hydr. function.
Seat heating.
Airconditioning.
Camera.
Pads: 700 mm.
Ad Blue.
UC + Sprockets: 70%.
1 Bucket.

2 Pieces available!

ID NR: 368.

The General Terms and Conditions of Heinhuis are applicable to all adverts, offers and quotations by Heinhuis, all agreements entered into by Heinhuis and the negotiations preceding them. By any form of response you accept the applicability of the General Terms and Conditions of Heinhuis and you declare that you have taken note of these General Terms and Conditions. Our prices are export netto prices.