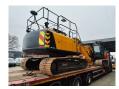

## JCB JS 130 LC 4F 2 Pieces!

## **Description**

Damages: none

JCB JS 130 LC 4F.

Year: 2019.
Hours: 6905.
Weight: 13.875 kg.
CE Machine.
81 KW.
Quick hitch.
3th hydr. function.
Seat heating.
Airconditioning.
Camera.
Pads: 700 mm.
Ad Blue.
UC + Sprockets: 70%.
1 Bucket.