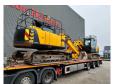

## JCB JS 130 LC 4F 2 Pieces!

## **Description**

Damages: none

JCB JS 130 LC 4F.

Year: 2019.
Hours: 6905.
Weight: 13.875 kg.
CE Machine.
81 KW.
Quick hitch.
3th hydr. function.
Seat heating.
Airconditioning.
Camera.
Pads: 700 mm.
Ad Blue.
UC + Sprockets: 70%.
1 Bucket.