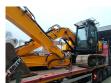

## JCB JS 130 LC 4F 2 Pieces!

## **Description**

Damages: none

JCB JS 130 LC 4F.

Year: 2019.
Hours: 6905.
Weight: 13.875 kg.
CE Machine.
81 KW.
Quick hitch.
3th hydr. function.
Seat heating.
Airconditioning.
Camera.
Pads: 700 mm.
Ad Blue.
UC + Sprockets: 70%.
1 Bucket.