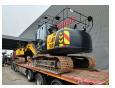

## JCB JS 130 LC 4F 2 Pieces!

## **Description**

Damages: none

JCB JS 130 LC 4F.

Year: 2019.
Hours: 6905.
Weight: 13.875 kg.
CE Machine.
81 KW.
Quick hitch.
3th hydr. function.
Seat heating.
Airconditioning.
Camera.
Pads: 700 mm.
Ad Blue.
UC + Sprockets: 70%.
1 Bucket.