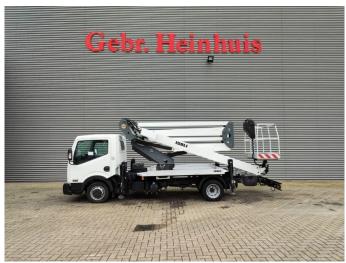

## Nissan 35.13 NT 400 Isoli PNT 205 NH 20.5 Meter!

## **Description**

Damages: none

Nissan Cabstar 35.13 NT 400.

Year: 2018.

Milage: 36.851 km. Manual gearbox 6 gears. Max weight: 3500 kg.

Axle load: 1: 1750 kg. 2: 2200 kg. 3 Persons.

Electrical operated windows.

Ad Blue.

Wheelbase: 3350 mm. Tyres: 195/70R15 80%. Isoli PNT 205 NH. Year: 2018.

Year: 2018. Hours: 2597.

Max capacity basket: 230 kg / 2 persons + 70 kg.

Rotated basket.

Electrical function in basket.

4 point outriggers.

Max lateral force: 400 N.

Max wind speed: 12,5 m/s.

Max working height: 20.5 meter.

Max outreach: 8.5 meter.

ID NR: 23.

The General Terms and Conditions of Heinhuis are applicable to all adverts, offers and quotations by Heinhuis, all agreements entered into by Heinhuis and the negotiations preceding them. By any form of response you accept the applicability of the General Terms and Conditions of Heinhuis and you declare that you have taken note of these General Terms and Conditions. Our prices are export netto prices.