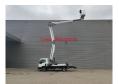

## Nissan 35.13 NT 400 Isoli PNT 205 NH 20.5 Meter!

Ad Blue.

Wheelbase: 3350 mm. Tyres: 195/70R15 80%. Isoli PNT 205 NH. Year: 2018.

Year: 2018. Hours: 2597.

Max capacity basket: 230 kg / 2 persons + 70 kg.

Rotated basket.

Electrical function in basket.

4 point outriggers.

Max lateral force: 400 N.

Max wind speed: 12,5 m/s.

Max working height: 20.5 meter.

Max outreach: 8.5 meter.

ID NR: 23.

The General Terms and Conditions of Heinhuis are applicable to all adverts, offers and quotations by Heinhuis, all agreements entered into by Heinhuis and the negotiations preceding them. By any form of response you accept the applicability of the General Terms and Conditions of Heinhuis and you declare that you have taken note of these General Terms and Conditions. Our prices are export netto prices.