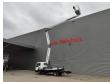

## Nissan 35.13 NT 400 Isoli PNT 205 NH 20.5 Meter!

Ad Blue.

Wheelbase: 3350 mm. Tyres: 195/70R15 80%. Isoli PNT 205 NH. Year: 2018.

Year: 2018. Hours: 2597.

Max capacity basket: 230 kg / 2 persons + 70 kg.

Rotated basket.

Electrical function in basket.

4 point outriggers.

Max lateral force: 400 N.

Max wind speed: 12,5 m/s.

Max working height: 20.5 meter.

Max outreach: 8.5 meter.

ID NR: 23.

The General Terms and Conditions of Heinhuis are applicable to all adverts, offers and quotations by Heinhuis, all agreements entered into by Heinhuis and the negotiations preceding them. By any form of response you accept the applicability of the General Terms and Conditions of Heinhuis and you declare that you have taken note of these General Terms and Conditions. Our prices are export netto prices.