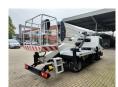

## Nissan 35.13 NT 400 Isoli PNT 205 NH 20.5 Meter!

## **Description**

Damages: none

Nissan Cabstar 35.13 NT 400.

Year: 2018.

Milage: 36.851 km. Manual gearbox 6 gears. Max weight: 3500 kg.

Axle load: 1: 1750 kg. 2: 2200 kg. 3 Persons.

Electrical operated windows.

Ad Blue.

Wheelbase: 3350 mm. Tyres: 195/70R15 80%. Isoli PNT 205 NH. Year: 2018.

Year: 2018. Hours: 2597.

Max capacity basket: 230 kg / 2 persons + 70 kg.

Rotated basket.

Electrical function in basket.

4 point outriggers.

Max lateral force: 400 N.

Max wind speed: 12,5 m/s.

Max working height: 20.5 meter.

Max outreach: 8.5 meter.

ID NR: 23.

The General Terms and Conditions of Heinhuis are applicable to all adverts, offers and quotations by Heinhuis, all agreements entered into by Heinhuis and the negotiations preceding them. By any form of response you accept the applicability of the General Terms and Conditions of Heinhuis and you declare that you have taken note of these General Terms and Conditions. Our prices are export netto prices.