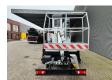

## Nissan 35.13 NT 400 Isoli PNT 205 NH 20.5 Meter!

## **Description**

Damages: none

Nissan Cabstar 35.13 NT 400.

Year: 2018.

Milage: 36.851 km. Manual gearbox 6 gears. Max weight: 3500 kg.

Axle load: 1: 1750 kg. 2: 2200 kg. 3 Persons.

Electrical operated windows.

Ad Blue.

Wheelbase: 3350 mm. Tyres: 195/70R15 80%. Isoli PNT 205 NH. Year: 2018.

Year: 2018. Hours: 2597.

Max capacity basket: 230 kg / 2 persons + 70 kg.

Rotated basket.

Electrical function in basket.

4 point outriggers.

Max lateral force: 400 N.

Max wind speed: 12,5 m/s.

Max working height: 20.5 meter.

Max outreach: 8.5 meter.

ID NR: 23.

The General Terms and Conditions of Heinhuis are applicable to all adverts, offers and quotations by Heinhuis, all agreements entered into by Heinhuis and the negotiations preceding them. By any form of response you accept the applicability of the General Terms and Conditions of Heinhuis and you declare that you have taken note of these General Terms and Conditions. Our prices are export netto prices.