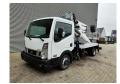

## Nissan 35.13 NT 400 Isoli PNT 205 NH 20.5 Meter!

## **Description**

Damages: none

Nissan Cabstar 35.13 NT 400.

Year: 2018.

Milage: 36.851 km. Manual gearbox 6 gears. Max weight: 3500 kg.

Axle load: 1: 1750 kg. 2: 2200 kg. 3 Persons.

Electrical operated windows.

Ad Blue.

Wheelbase: 3350 mm. Tyres: 195/70R15 80%. Isoli PNT 205 NH. Year: 2018.

Year: 2018. Hours: 2597.

Max capacity basket: 230 kg / 2 persons + 70 kg.

Rotated basket.

Electrical function in basket.

4 point outriggers.