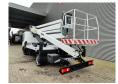

## Nissan 35.13 NT 400 Isoli PNT 205 NH 20.5 Meter!

## **Description**

Damages: none

Nissan Cabstar 35.13 NT 400.

Year: 2018.

Milage: 36.851 km. Manual gearbox 6 gears. Max weight: 3500 kg.

Axle load: 1: 1750 kg. 2: 2200 kg. 3 Persons.

Electrical operated windows.

Ad Blue.

Wheelbase: 3350 mm. Tyres: 195/70R15 80%. Isoli PNT 205 NH. Year: 2018.

Year: 2018. Hours: 2597.

Max capacity basket: 230 kg / 2 persons + 70 kg.

Rotated basket.

Electrical function in basket.

4 point outriggers.

Max lateral force: 400 N.

Max wind speed: 12,5 m/s.

Max working height: 20.5 meter.

Max outreach: 8.5 meter.

ID NR: 23.

The General Terms and Conditions of Heinhuis are applicable to all adverts, offers and quotations by Heinhuis, all agreements entered into by Heinhuis and the negotiations preceding them. By any form of response you accept the applicability of the General Terms and Conditions of Heinhuis and you declare that you have taken note of these General Terms and Conditions. Our prices are export netto prices.