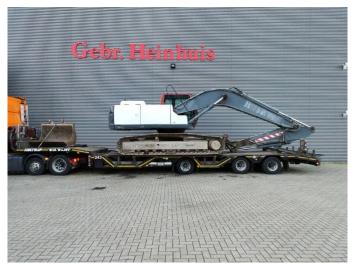

## Case CX 240 B

## **Description**

Damages: none

Case CX 240 B.

Year: 2008. Hours: 11.423. Weight: 26.400 kg. CE Machine. 132.1 KW.

3th and 4th hydr. function.

Airconditioning. Quick hitch. Pads: 600 mm. Sprockets: 80%.

UC: 80%.

1 Bucket: 125x146x50 cm.

German Machine!

ID NR: 65.

The General Terms and Conditions of Heinhuis are applicable to all adverts, offers and quotations by Heinhuis, all agreements entered into by Heinhuis and the negotiations preceding them. By any form of response you accept the applicability of the General Terms and Conditions of Heinhuis and you declare that you have taken note of these General Terms and Conditions. Our prices are export netto prices.