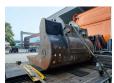

## Case CX 240 B

## **Description**

Damages: none

Case CX 240 B.

Year: 2008. Hours: 11.423. Weight: 26.400 kg. CE Machine. 132.1 KW.

3th and 4th hydr. function.

Airconditioning. Quick hitch. Pads: 600 mm. Sprockets: 80%.

UC: 80%.

1 Bucket: 125x146x50 cm.

German Machine!

ID NR: 65.

The General Terms and Conditions of Heinhuis are applicable to all adverts, offers and quotations by Heinhuis, all agreements entered into by Heinhuis and the negotiations preceding them. By any form of response you accept the applicability of the General Terms and Conditions of Heinhuis and you declare that you have taken note of these General Terms and Conditions. Our prices are export netto prices.