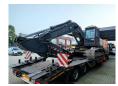

## Case CX 240 B

## **Description**

Damages: none

Case CX 240 B.

Year: 2008. Hours: 11.423. Weight: 26.400 kg. CE Machine. 132.1 KW.

3th and 4th hydr. function.

Airconditioning. Quick hitch. Pads: 600 mm. Sprockets: 80%.

UC: 80%.

1 Bucket: 125x146x50 cm.

German Machine!

ID NR: 65.

The General Terms and Conditions of Heinhuis are applicable to all adverts, offers and quotations by Heinhuis, all agreements entered into by Heinhuis and the negotiations preceding them. By any form of response you accept the applicability of the General Terms and Conditions of Heinhuis and you declare that you have taken note of these General Terms and Conditions. Our prices are export netto prices.