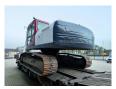

## Case CX 240 B

## **Description**

Damages: none

Case CX 240 B.

Year: 2008. Hours: 11.423. Weight: 26.400 kg. CE Machine. 132.1 KW.

3th and 4th hydr. function.

Airconditioning. Quick hitch. Pads: 600 mm. Sprockets: 80%.

UC: 80%.

1 Bucket: 125x146x50 cm.

German Machine!

ID NR: 65.

The General Terms and Conditions of Heinhuis are applicable to all adverts, offers and quotations by Heinhuis, all agreements entered into by Heinhuis and the negotiations preceding them. By any form of response you accept the applicability of the General Terms and Conditions of Heinhuis and you declare that you have taken note of these General Terms and Conditions. Our prices are export netto prices.