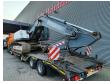

## Case CX 240 B

## **Description**

Damages: none

Case CX 240 B.

Year: 2008. Hours: 11.423. Weight: 26.400 kg. CE Machine. 132.1 KW.

3th and 4th hydr. function.

Airconditioning. Quick hitch. Pads: 600 mm. Sprockets: 80%.

UC: 80%.

1 Bucket: 125x146x50 cm.

German Machine!

ID NR: 65.

The General Terms and Conditions of Heinhuis are applicable to all adverts, offers and quotations by Heinhuis, all agreements entered into by Heinhuis and the negotiations preceding them. By any form of response you accept the applicability of the General Terms and Conditions of Heinhuis and you declare that you have taken note of these General Terms and Conditions. Our prices are export netto prices.