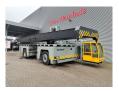

## BAUMANN GXS 350/25/41 Side Loader with Spreader!

## **Description**

Damages: none

Baumann GXS 350/25/41.

Year: 2008. Hours: 2138. Weight: 58.500 kg. CE machine.

Rating capacity: 35.000 kg.

Camera.

Hydraulic elevating cabin. Volvo Penta engine.

Right side from machine hydraulic suspension.

4 point hydraulic outriggers.

Picking and carrieing from containers.

Side Loader.

Tyres: 14.00-24/10.00.

New Condition!

ID NR: 52.

The General Terms and Conditions of Heinhuis are applicable to all adverts, offers and quotations by Heinhuis, all agreements entered into by Heinhuis and the negotiations preceding them. By any form of response you accept the applicability of the General Terms and Conditions of Heinhuis and you declare that you have taken note of these General Terms and Conditions. Our prices are export netto prices.