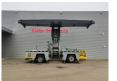

## BAUMANN GXS 350/25/41 Side Loader with Spreader!

## **Description**

Damages: none

Baumann GXS 350/25/41.

Year: 2008. Hours: 2138. Weight: 58.500 kg. CE machine.

Rating capacity: 35.000 kg.

Camera.

Hydraulic elevating cabin. Volvo Penta engine.

Right side from machine hydraulic suspension.

4 point hydraulic outriggers.

Picking and carrieing from containers.

Side Loader.

Tyres: 14.00-24/10.00.

New Condition!

ID NR: 52.

The General Terms and Conditions of Heinhuis are applicable to all adverts, offers and quotations by Heinhuis, all agreements entered into by Heinhuis and the negotiations preceding them. By any form of response you accept the applicability of the General Terms and Conditions of Heinhuis and you declare that you have taken note of these General Terms and Conditions. Our prices are export netto prices.