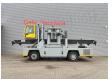

## BAUMANN GXS 350/25/41 Side Loader with Spreader!

## **Description**

Damages: none

Baumann GXS 350/25/41.

Year: 2008. Hours: 2138. Weight: 58.500 kg. CE machine.

Rating capacity: 35.000 kg.

Camera.

Hydraulic elevating cabin. Volvo Penta engine.

Right side from machine hydraulic suspension.

4 point hydraulic outriggers.

Picking and carrieing from containers.

Side Loader.

Tyres: 14.00-24/10.00.

New Condition!

ID NR: 52.

The General Terms and Conditions of Heinhuis are applicable to all adverts, offers and quotations by Heinhuis, all agreements entered into by Heinhuis and the negotiations preceding them. By any form of response you accept the applicability of the General Terms and Conditions of Heinhuis and you declare that you have taken note of these General Terms and Conditions. Our prices are export netto prices.