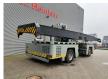

## BAUMANN GXS 350/25/41 Side Loader with Spreader!

## **Description**

Damages: none

Baumann GXS 350/25/41.

Year: 2008. Hours: 2138. Weight: 58.500 kg. CE machine.

Rating capacity: 35.000 kg.

Camera.

Hydraulic elevating cabin. Volvo Penta engine.

Right side from machine hydraulic suspension.

4 point hydraulic outriggers.

Picking and carrieing from containers.

Side Loader.

Tyres: 14.00-24/10.00.

New Condition!

ID NR: 52.

The General Terms and Conditions of Heinhuis are applicable to all adverts, offers and quotations by Heinhuis, all agreements entered into by Heinhuis and the negotiations preceding them. By any form of response you accept the applicability of the General Terms and Conditions of Heinhuis and you declare that you have taken note of these General Terms and Conditions. Our prices are export netto prices.