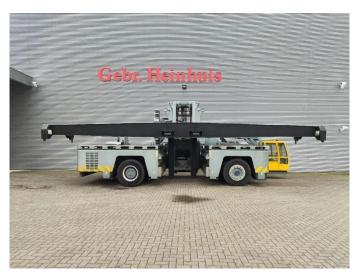

## BAUMANN GXS 350/25/41 Side Loader with Spreader!

## **Description**

Damages: none

Baumann GXS 350/25/41.

Year: 2008. Hours: 2138. Weight: 58.500 kg. CE machine.

Rating capacity: 35.000 kg.

Camera.

Hydraulic elevating cabin. Volvo Penta engine.

Right side from machine hydraulic suspension.

4 point hydraulic outriggers.

Picking and carrieing from containers.

Side Loader.

Tyres: 14.00-24/10.00.

New Condition!

ID NR: 52.

The General Terms and Conditions of Heinhuis are applicable to all adverts, offers and quotations by Heinhuis, all agreements entered into by Heinhuis and the negotiations preceding them. By any form of response you accept the applicability of the General Terms and Conditions of Heinhuis and you declare that you have taken note of these General Terms and Conditions. Our prices are export netto prices.