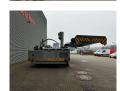

## BAUMANN GXS 350/25/41 Side Loader with Spreader!

## **Description**

Damages: none

Baumann GXS 350/25/41.

Year: 2008. Hours: 2138. Weight: 58.500 kg. CE machine.

Rating capacity: 35.000 kg.

Camera.

Hydraulic elevating cabin. Volvo Penta engine.

Right side from machine hydraulic suspension.

4 point hydraulic outriggers.

Picking and carrieing from containers.

Side Loader.

Tyres: 14.00-24/10.00.

New Condition!

ID NR: 52.

The General Terms and Conditions of Heinhuis are applicable to all adverts, offers and quotations by Heinhuis, all agreements entered into by Heinhuis and the negotiations preceding them. By any form of response you accept the applicability of the General Terms and Conditions of Heinhuis and you declare that you have taken note of these General Terms and Conditions. Our prices are export netto prices.