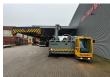

## BAUMANN GXS 350/25/41 Side Loader with Spreader!

## **Description**

Damages: none

Baumann GXS 350/25/41.

Year: 2008. Hours: 2138. Weight: 58.500 kg. CE machine.

Rating capacity: 35.000 kg.

Camera.

Hydraulic elevating cabin. Volvo Penta engine.

Right side from machine hydraulic suspension.

4 point hydraulic outriggers.

Picking and carrieing from containers.

Side Loader.

Tyres: 14.00-24/10.00.

New Condition!

ID NR: 52.

The General Terms and Conditions of Heinhuis are applicable to all adverts, offers and quotations by Heinhuis, all agreements entered into by Heinhuis and the negotiations preceding them. By any form of response you accept the applicability of the General Terms and Conditions of Heinhuis and you declare that you have taken note of these General Terms and Conditions. Our prices are export netto prices.