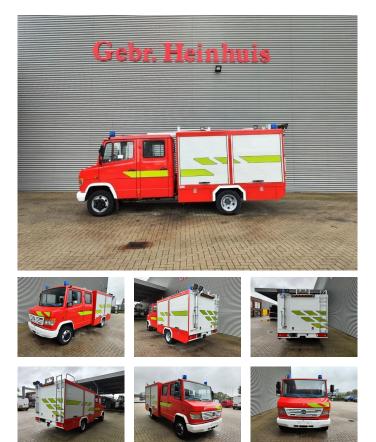

## Mercedes-Benz Vario 815D Doka Feuerwehr 13.000 KM!

## Description

Damages: none

Mercedes Benz 815D 4x2.

Year: 2004. Milage: 13.224 km. Automatic. Max weight: 7490 kg. Axle load: 1: 2500 kg. 2: 5600 kg. 6 Persons DOKA. Electrical operated windows and mirrors. Nightheater. Steelsuspension. Wheelbase: 3700 mm. Waterpump. Watertank. Tyres: 205/75R17,5 70%.