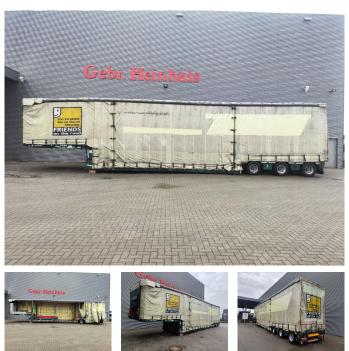

## **MEUSBURGER** MPG-3 12 Tons Axles 5.4 Meter extand. 4 Meter Extensions!

## Description

Damages: none

Meusburger MPG-3.

Year: 2015. 12 Tons Gigant axles. Weight: 20.830 kg. Max weight: 61.000 kg. Kingpin load: 25.000 kg. EBS. Hydr. detachable gooseneck. 5.4 meter extandable. 2 x 25 cm widened including widening. Central greasing system. Hydraulic works on NATO. 4 meter extensions. Hydr. suspension. Sliding seals. Sliding roof. Dimmensions inside: Neck: L: 3650 mm. W: 2486 mm. H: 2390 mm. Floor: L: 7880 mm. W: 2486 mm. H: 3590 mm. Backside: L: 4625 mm. W: 2486 mm. H: 3050 mm. Tyres: 245/70R17,5 80%.