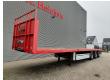

## Nooteboom OVB-42-03V 7.95 M Extand. Powersteering!

## **Description**

Damages: none

Nooteboom OVB-42-03V.

Year: 1999. 9 tons SAF axles. Weight: 10.720 kg. Max weight: 42.000 kg. Kingpin load: 15.000 kg. 7.95 meter extandable. Powersteering 3 steering axles.

Central greasing system.

Central greasing system.

Hydraulic from trailer works on NATO.

Airsuspension. Toolboxes.

2 x betweentable (2x12 cm).

Dimmensions floor: L: 13.600 mm. W: 2520 mm. H: 1400 mm.

Kingpin height: 1300 mm. Tyres: 385/65R22,5 70%.