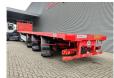

## Nooteboom OVB-42-03V 7.95 M Extand. Powersteering!

## **Description**

Damages: none

Nooteboom OVB-42-03V.

Year: 1999. 9 tons SAF axles. Weight: 10.720 kg. Max weight: 42.000 kg. Kingpin load: 15.000 kg. 7.95 meter extandable. Powersteering 3 steering axles.

Central greasing system.

Central greasing system.

Hydraulic from trailer works on NATO.

Airsuspension. Toolboxes.

2 x betweentable (2x12 cm).

Dimmensions floor: L: 13.600 mm. W: 2520 mm. H: 1400 mm.

Kingpin height: 1300 mm. Tyres: 385/65R22,5 70%.