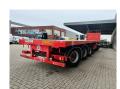

## Nooteboom OVB-42-03V 7.95 M Extand. Powersteering!

## **Description**

Damages: none

Nooteboom OVB-42-03V.

Year: 1999. 9 tons SAF axles. Weight: 10.720 kg. Max weight: 42.000 kg. Kingpin load: 15.000 kg. 7.95 meter extandable. Powersteering 3 steering axles.

Central greasing system.

Central greasing system.

Hydraulic from trailer works on NATO.

Airsuspension. Toolboxes.

2 x betweentable (2x12 cm).

Dimmensions floor: L: 13.600 mm. W: 2520 mm. H: 1400 mm.

Kingpin height: 1300 mm. Tyres: 385/65R22,5 70%.