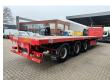

## Nooteboom OVB-42-03V 7.95 M Extand. Powersteering!

## **Description**

Damages: none

Nooteboom OVB-42-03V.

Year: 1999. 9 tons SAF axles. Weight: 10.720 kg. Max weight: 42.000 kg. Kingpin load: 15.000 kg. 7.95 meter extandable. Powersteering 3 steering axles.

Central greasing system.

Central greasing system.

Hydraulic from trailer works on NATO.

Airsuspension. Toolboxes.

2 x betweentable (2x12 cm).

Dimmensions floor: L: 13.600 mm. W: 2520 mm. H: 1400 mm.

Kingpin height: 1300 mm. Tyres: 385/65R22,5 70%.