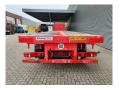

## Nooteboom OVB-42-03V 7.95 M Extand. Powersteering!

## **Description**

Damages: none

Nooteboom OVB-42-03V.

Year: 1999. 9 tons SAF axles. Weight: 10.720 kg. Max weight: 42.000 kg. Kingpin load: 15.000 kg. 7.95 meter extandable. Powersteering 3 steering axles.

Central greasing system.

Central greasing system.

Hydraulic from trailer works on NATO.

Airsuspension. Toolboxes.

2 x betweentable (2x12 cm).

Dimmensions floor: L: 13.600 mm. W: 2520 mm. H: 1400 mm.

Kingpin height: 1300 mm. Tyres: 385/65R22,5 70%.