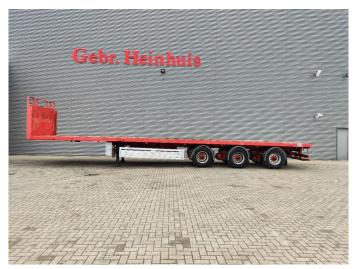

## Nooteboom OVB-42-03V 7.95 M Extand. Powersteering!

## **Description**

Damages: none

Nooteboom OVB-42-03V.

Year: 1999. 9 tons SAF axles. Weight: 10.720 kg. Max weight: 42.000 kg. Kingpin load: 15.000 kg. 7.95 meter extandable. Powersteering 3 steering axles.

Central greasing system.

Central greasing system.

Hydraulic from trailer works on NATO.

Airsuspension. Toolboxes.

2 x betweentable (2x12 cm).

Dimmensions floor: L: 13.600 mm. W: 2520 mm. H: 1400 mm.

Kingpin height: 1300 mm. Tyres: 385/65R22,5 70%.