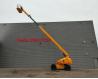

## Haulotte H25TPX

#### Description

Damages: none

Haulotte H25TPX.

Year: 2012. Hours: 4357. Weight: 13.850 kg. CE machine. 32.1 KW. Hatz 3L41C engine. Rotated basket. Max capacity basket: 230 kg/2 persons + 70 kg. Max lateral force: 400 N. Max wind speed: 12,5 m/s. Max permitted tilt: 5 degree / 40%. Max working height: 25 meter. Max outreach: 17,5 meter. Tyres: 385/65-22,5 80%.