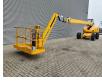

## Haulotte H25TPX

#### Description

Damages: none

Haulotte H25TPX.

Year: 2012. Hours: 4357. Weight: 13.850 kg. CE machine. 32.1 KW. Hatz 3L41C engine. Rotated basket. Max capacity basket: 230 kg/2 persons + 70 kg. Max lateral force: 400 N. Max wind speed: 12,5 m/s. Max permitted tilt: 5 degree / 40%. Max working height: 25 meter. Max outreach: 17,5 meter. Tyres: 385/65-22,5 80%.