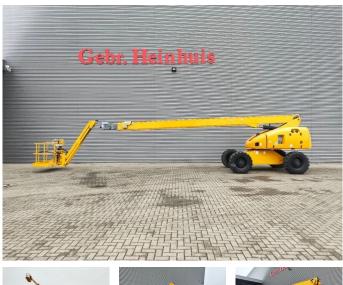

## Haulotte H25TPX

#### Description

Damages: none

Haulotte H25TPX.

Year: 2012. Hours: 4357. Weight: 13.850 kg. CE machine. 32.1 KW. Hatz 3L41C engine. Rotated basket. Max capacity basket: 230 kg/2 persons + 70 kg. Max lateral force: 400 N. Max wind speed: 12,5 m/s. Max permitted tilt: 5 degree / 40%. Max working height: 25 meter. Max outreach: 17,5 meter. Tyres: 385/65-22,5 80%.