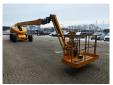

## Haulotte H25TPX

#### Description

Damages: none

Haulotte H25TPX.

Year: 2012. Hours: 4357. Weight: 13.850 kg. CE machine. 32.1 KW. Hatz 3L41C engine. Rotated basket. Max capacity basket: 230 kg/2 persons + 70 kg. Max lateral force: 400 N. Max wind speed: 12,5 m/s. Max permitted tilt: 5 degree / 40%. Max working height: 25 meter. Max outreach: 17,5 meter. Tyres: 385/65-22,5 80%.

ID NR: 255.

The General Terms and Conditions of Heinhuis are applicable to all adverts, offers and quotations by Heinhuis, all agreements entered into by Heinhuis and the negotiations preceding them. By any form of response you accept the applicability of the General Terms and Conditions of Heinhuis and you declare that you have taken note of these General Terms and Conditions. Our prices are export netto prices.