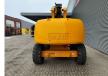

## Haulotte H25TPX

#### Description

Damages: none

Haulotte H25TPX.

Year: 2012. Hours: 4357. Weight: 13.850 kg. CE machine. 32.1 KW. Hatz 3L41C engine. Rotated basket. Max capacity basket: 230 kg/2 persons + 70 kg. Max lateral force: 400 N. Max wind speed: 12,5 m/s. Max permitted tilt: 5 degree / 40%. Max working height: 25 meter. Max outreach: 17,5 meter. Tyres: 385/65-22,5 80%.

ID NR: 255.

The General Terms and Conditions of Heinhuis are applicable to all adverts, offers and quotations by Heinhuis, all agreements entered into by Heinhuis and the negotiations preceding them. By any form of response you accept the applicability of the General Terms and Conditions of Heinhuis and you declare that you have taken note of these General Terms and Conditions. Our prices are export netto prices.