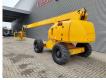

## Haulotte H25TPX

#### Description

Damages: none

Haulotte H25TPX.

Year: 2012. Hours: 4357. Weight: 13.850 kg. CE machine. 32.1 KW. Hatz 3L41C engine. Rotated basket. Max capacity basket: 230 kg/2 persons + 70 kg. Max lateral force: 400 N. Max wind speed: 12,5 m/s. Max permitted tilt: 5 degree / 40%. Max working height: 25 meter. Max outreach: 17,5 meter. Tyres: 385/65-22,5 80%.