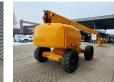

## Haulotte H25TPX

#### Description

Damages: none

Haulotte H25TPX.

Year: 2012. Hours: 4357. Weight: 13.850 kg. CE machine. 32.1 KW. Hatz 3L41C engine. Rotated basket. Max capacity basket: 230 kg/2 persons + 70 kg. Max lateral force: 400 N. Max wind speed: 12,5 m/s. Max permitted tilt: 5 degree / 40%. Max working height: 25 meter. Max outreach: 17,5 meter. Tyres: 385/65-22,5 80%.

ID NR: 255.

The General Terms and Conditions of Heinhuis are applicable to all adverts, offers and quotations by Heinhuis, all agreements entered into by Heinhuis and the negotiations preceding them. By any form of response you accept the applicability of the General Terms and Conditions of Heinhuis and you declare that you have taken note of these General Terms and Conditions. Our prices are export netto prices.