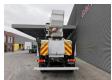

## **Altec** TA 60 20.3 meter 46 kV Isolated MAN LE 18.280 4x4 3 persons!

## **Description**

Damages: none

MAN LE 18.280 4x4.

Year: 2006.

Milage: 95.254 km. Manual gearbox 8 gears. Weight: 11.900 kg. Max weight: 18.400 kg.

Axle load: 1: 7200 kg. 2: 11.200 kg. Euro 3. 3 Persons. Seatheating. Cruise Control.

Electrical operated windows. Radio CD.

Digital tacho.
Webasto nightheater.
Steelsuspension.
Hubreduction.

Wheelbase: 3800 mm. Tyres: 395/85R20 70%.

Altec TA 60.

Basket capacity: 272 kg.

Max platform height: 18.3 meter. Max working height: 20.3 meter. Design voltage: 46 AC kV.