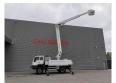

## **Altec** TA 60 20.3 meter 46 kV Isolated MAN LE 18.280 4x4 3 persons!

## **Description**

Damages: none

MAN LE 18.280 4x4.

Year: 2006.

Milage: 95.254 km. Manual gearbox 8 gears. Weight: 11.900 kg. Max weight: 18.400 kg.

Axle load: 1: 7200 kg. 2: 11.200 kg. Euro 3. 3 Persons. Seatheating. Cruise Control.

Electrical operated windows. Radio CD.

Digital tacho.
Webasto nightheater.
Steelsuspension.
Hubreduction.

Wheelbase: 3800 mm. Tyres: 395/85R20 70%.

Altec TA 60.

Basket capacity: 272 kg.

Max platform height: 18.3 meter. Max working height: 20.3 meter. Design voltage: 46 AC kV.