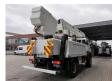

## **Altec** TA 60 20.3 meter 46 kV Isolated MAN LE 18.280 4x4 3 persons!

Electrical operated windows. Radio CD.

Digital tacho.
Webasto nightheater.
Steelsuspension.
Hubreduction.

Wheelbase: 3800 mm. Tyres: 395/85R20 70%.

Altec TA 60.

Basket capacity: 272 kg.

Max platform height: 18.3 meter. Max working height: 20.3 meter. Design voltage: 46 AC kV.

4 point outriggers. Rotated basket.

ID NR: 222.

The General Terms and Conditions of Heinhuis are applicable to all adverts, offers and quotations by Heinhuis, all agreements entered into by Heinhuis and the negotiations preceding them. By any form of response you accept the applicability of the General Terms and Conditions of Heinhuis and you declare that you have taken note of these General Terms and Conditions. Our prices are export netto prices.