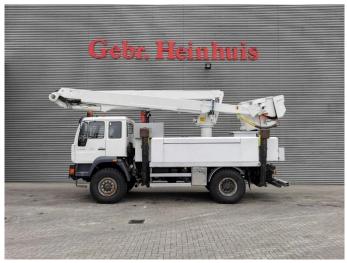

## **Altec** TA 60 20.3 meter 46 kV Isolated MAN LE 18.280 4x4 3 persons!

## **Description**

Damages: none

MAN LE 18.280 4x4.

Year: 2006.

Milage: 95.254 km. Manual gearbox 8 gears. Weight: 11.900 kg. Max weight: 18.400 kg.

Axle load: 1: 7200 kg. 2: 11.200 kg. Euro 3. 3 Persons. Seatheating. Cruise Control.

Electrical operated windows. Radio CD.

Digital tacho.
Webasto nightheater.
Steelsuspension.
Hubreduction.

Wheelbase: 3800 mm. Tyres: 395/85R20 70%.

Altec TA 60.

Basket capacity: 272 kg.

Max platform height: 18.3 meter. Max working height: 20.3 meter. Design voltage: 46 AC kV.