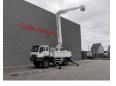

## **Altec** TA 60 20.3 meter 46 kV Isolated MAN LE 18.280 4x4 3 persons!

## **Description**

Damages: none

MAN LE 18.280 4x4.

Year: 2006.

Milage: 95.254 km. Manual gearbox 8 gears. Weight: 11.900 kg. Max weight: 18.400 kg.

Axle load: 1: 7200 kg. 2: 11.200 kg. Euro 3. 3 Persons. Seatheating. Cruise Control.

Electrical operated windows. Radio CD.

Digital tacho.
Webasto nightheater.
Steelsuspension.
Hubreduction.

Wheelbase: 3800 mm. Tyres: 395/85R20 70%.

Altec TA 60.

Basket capacity: 272 kg.

Max platform height: 18.3 meter. Max working height: 20.3 meter. Design voltage: 46 AC kV.