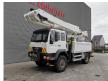

## **Altec** TA 60 20.3 meter 46 kV Isolated MAN LE 18.280 4x4 3 persons!

## **Description**

Damages: none

MAN LE 18.280 4x4.

Year: 2006.

Milage: 95.254 km. Manual gearbox 8 gears. Weight: 11.900 kg. Max weight: 18.400 kg.

Axle load: 1: 7200 kg. 2: 11.200 kg. Euro 3. 3 Persons. Seatheating. Cruise Control.

Electrical operated windows. Radio CD.

Digital tacho.
Webasto nightheater.
Steelsuspension.
Hubreduction.

Wheelbase: 3800 mm. Tyres: 395/85R20 70%.

Altec TA 60.

Basket capacity: 272 kg.

Max platform height: 18.3 meter. Max working height: 20.3 meter. Design voltage: 46 AC kV.