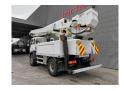

## **Altec** TA 60 20.3 meter 46 kV Isolated MAN LE 18.280 4x4 3 persons!

## **Description**

Damages: none

MAN LE 18.280 4x4.

Year: 2006.

Milage: 95.254 km. Manual gearbox 8 gears. Weight: 11.900 kg. Max weight: 18.400 kg.

Axle load: 1: 7200 kg. 2: 11.200 kg. Euro 3. 3 Persons. Seatheating. Cruise Control.

Electrical operated windows. Radio CD.

Digital tacho.
Webasto nightheater.
Steelsuspension.
Hubreduction.

Wheelbase: 3800 mm. Tyres: 395/85R20 70%.

Altec TA 60.

Basket capacity: 272 kg.

Max platform height: 18.3 meter. Max working height: 20.3 meter. Design voltage: 46 AC kV.