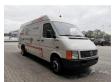

## **Description**

Damages: none

Volkswagen LT 46 TDI.

Year: 2000.

Milage: 351.453 km. Manual gearbox 5 gears. Weight: 3460 kg.

Max weight: 4600 kg.

Max weight in german papers: 3560 kg!

Axle load; 1: 1750 kg. 2: 3200 kg. 3 Persons. Airconditioning.

Electrical operated windows.

Radio.

Wheelbase: 3950 mm.
Sliding door right.
Nightairconditioning.
Honda EX 3000 Generator.
Tyres: 195/70R15 70%.

German Car!

ID NR: 326.

The General Terms and Conditions of Heinhuis are applicable to all adverts, offers and quotations by Heinhuis, all agreements entered into by Heinhuis and the negotiations preceding them. By any form of response you accept the applicability of the General Terms and Conditions of Heinhuis and you declare that you have taken note of these General Terms and Conditions. Our prices are export netto prices.