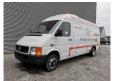

## **Volkswagen** TDI Farb-TV-Kamera Wagen Generator Airconditioning!

## **Description**

Damages: none

Volkswagen LT 46 TDI.

Year: 2000.

Milage: 351.453 km. Manual gearbox 5 gears. Weight: 3460 kg.

Max weight: 4600 kg.

Max weight in german papers: 3560 kg!

Axle load; 1: 1750 kg. 2: 3200 kg. 3 Persons. Airconditioning.

Electrical operated windows.

Radio.

Wheelbase: 3950 mm.
Sliding door right.
Nightairconditioning.
Honda EX 3000 Generator.
Tyres: 195/70R15 70%.

German Car!

ID NR: 326.

The General Terms and Conditions of Heinhuis are applicable to all adverts, offers and quotations by Heinhuis, all agreements entered into by Heinhuis and the negotiations preceding them. By any form of response you accept the applicability of the General Terms and Conditions of Heinhuis and you declare that you have taken note of these General Terms and Conditions. Our prices are export netto prices.