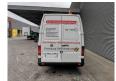

## **Volkswagen** TDI Farb-TV-Kamera Wagen Generator Airconditioning!

## **Description**

Damages: none

Volkswagen LT 46 TDI.

Year: 2000.

Milage: 351.453 km. Manual gearbox 5 gears. Weight: 3460 kg.

Max weight: 4600 kg.

Max weight in german papers: 3560 kg!

Axle load; 1: 1750 kg. 2: 3200 kg. 3 Persons. Airconditioning.

Electrical operated windows.

Radio.

Wheelbase: 3950 mm.
Sliding door right.
Nightairconditioning.
Honda EX 3000 Generator.
Tyres: 195/70R15 70%.

German Car!

ID NR: 326.

The General Terms and Conditions of Heinhuis are applicable to all adverts, offers and quotations by Heinhuis, all agreements entered into by Heinhuis and the negotiations preceding them. By any form of response you accept the applicability of the General Terms and Conditions of Heinhuis and you declare that you have taken note of these General Terms and Conditions. Our prices are export netto prices.