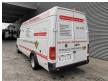

## **Volkswagen** TDI Farb-TV-Kamera Wagen Generator Airconditioning!

## **Description**

Damages: none

Volkswagen LT 46 TDI.

Year: 2000.

Milage: 351.453 km. Manual gearbox 5 gears. Weight: 3460 kg.

Max weight: 4600 kg.

Max weight in german papers: 3560 kg!

Axle load; 1: 1750 kg. 2: 3200 kg. 3 Persons. Airconditioning.

Electrical operated windows.

Radio.

Wheelbase: 3950 mm.
Sliding door right.
Nightairconditioning.
Honda EX 3000 Generator.
Tyres: 195/70R15 70%.

German Car!

ID NR: 326.

The General Terms and Conditions of Heinhuis are applicable to all adverts, offers and quotations by Heinhuis, all agreements entered into by Heinhuis and the negotiations preceding them. By any form of response you accept the applicability of the General Terms and Conditions of Heinhuis and you declare that you have taken note of these General Terms and Conditions. Our prices are export netto prices.