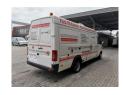

## **Description**

Damages: none

Volkswagen LT 46 TDI.

Year: 2000.

Milage: 351.453 km. Manual gearbox 5 gears. Weight: 3460 kg.

Max weight: 4600 kg.

Max weight in german papers: 3560 kg!

Axle load; 1: 1750 kg. 2: 3200 kg. 3 Persons. Airconditioning.

Electrical operated windows.

Radio.

Wheelbase: 3950 mm.
Sliding door right.
Nightairconditioning.
Honda EX 3000 Generator.
Tyres: 195/70R15 70%.

German Car!

ID NR: 326.

The General Terms and Conditions of Heinhuis are applicable to all adverts, offers and quotations by Heinhuis, all agreements entered into by Heinhuis and the negotiations preceding them. By any form of response you accept the applicability of the General Terms and Conditions of Heinhuis and you declare that you have taken note of these General Terms and Conditions. Our prices are export netto prices.