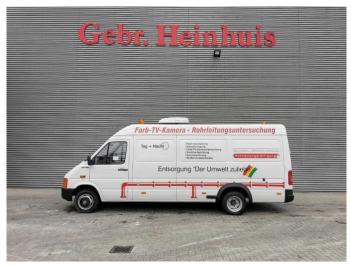

## **Volkswagen** TDI Farb-TV-Kamera Wagen Generator Airconditioning!

## **Description**

Damages: none

Volkswagen LT 46 TDI.

Year: 2000.

Milage: 351.453 km. Manual gearbox 5 gears. Weight: 3460 kg.

Max weight: 4600 kg.

Max weight in german papers: 3560 kg!

Axle load; 1: 1750 kg. 2: 3200 kg. 3 Persons. Airconditioning.

Electrical operated windows.

Radio.

Wheelbase: 3950 mm.
Sliding door right.
Nightairconditioning.
Honda EX 3000 Generator.
Tyres: 195/70R15 70%.

German Car!

ID NR: 326.

The General Terms and Conditions of Heinhuis are applicable to all adverts, offers and quotations by Heinhuis, all agreements entered into by Heinhuis and the negotiations preceding them. By any form of response you accept the applicability of the General Terms and Conditions of Heinhuis and you declare that you have taken note of these General Terms and Conditions. Our prices are export netto prices.