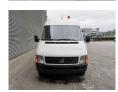

## **Description**

Damages: none

Volkswagen LT 46 TDI.

Year: 2000.

Milage: 351.453 km. Manual gearbox 5 gears. Weight: 3460 kg.

Max weight: 4600 kg.

Max weight in german papers: 3560 kg!

Axle load; 1: 1750 kg. 2: 3200 kg. 3 Persons. Airconditioning.

Electrical operated windows.

Radio.

Wheelbase: 3950 mm.
Sliding door right.
Nightairconditioning.
Honda EX 3000 Generator.
Tyres: 195/70R15 70%.

German Car!

ID NR: 326.

The General Terms and Conditions of Heinhuis are applicable to all adverts, offers and quotations by Heinhuis, all agreements entered into by Heinhuis and the negotiations preceding them. By any form of response you accept the applicability of the General Terms and Conditions of Heinhuis and you declare that you have taken note of these General Terms and Conditions. Our prices are export netto prices.