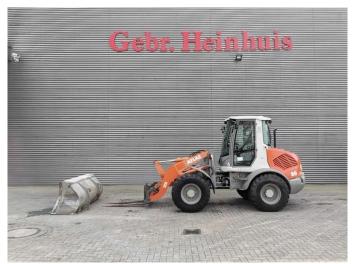

## **Atlas** 80 Bucket + Forks German Machine Full Service Original Hours!

## **Description**

Damages: none

Atlas 80.

Year: 2011. Hours: 3901. Weight: 5750 kg. Max weight: 6500 kg. CE machine.

Deutz TD 2011 engine.

59.3 KW.
Axle load:
1: 3000 kg.
2: 4100 kg.
Quick hitch.
3th hydr. function.
Joystick.
1 set forks.

1 bucket with teeth. Tyres: 405/70R20 80%.

German Machine!

ID NR: 60.

The General Terms and Conditions of Heinhuis are applicable to all adverts, offers and quotations by Heinhuis, all agreements entered into by Heinhuis and the negotiations preceding them. By any form of response you accept the applicability of the General Terms and Conditions of Heinhuis and you declare that you have taken note of these General Terms and Conditions. Our prices are export netto prices.