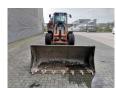

## **Atlas** 80 Bucket + Forks German Machine Full Service Original Hours!

## **Description**

Damages: none

Atlas 80.

Year: 2011. Hours: 3901. Weight: 5750 kg. Max weight: 6500 kg. CE machine.

Deutz TD 2011 engine.

59.3 KW.
Axle load:
1: 3000 kg.
2: 4100 kg.
Quick hitch.
3th hydr. function.
Joystick.
1 set forks.

1 bucket with teeth. Tyres: 405/70R20 80%.

German Machine!

ID NR: 60.

The General Terms and Conditions of Heinhuis are applicable to all adverts, offers and quotations by Heinhuis, all agreements entered into by Heinhuis and the negotiations preceding them. By any form of response you accept the applicability of the General Terms and Conditions of Heinhuis and you declare that you have taken note of these General Terms and Conditions. Our prices are export netto prices.