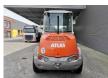

## **Atlas** 80 Bucket + Forks German Machine Full Service Original Hours!

## **Description**

Damages: none

Atlas 80.

Year: 2011. Hours: 3901. Weight: 5750 kg. Max weight: 6500 kg. CE machine.

Deutz TD 2011 engine.

59.3 KW.
Axle load:
1: 3000 kg.
2: 4100 kg.
Quick hitch.
3th hydr. function.
Joystick.
1 set forks.

1 bucket with teeth. Tyres: 405/70R20 80%.

German Machine!

ID NR: 60.

The General Terms and Conditions of Heinhuis are applicable to all adverts, offers and quotations by Heinhuis, all agreements entered into by Heinhuis and the negotiations preceding them. By any form of response you accept the applicability of the General Terms and Conditions of Heinhuis and you declare that you have taken note of these General Terms and Conditions. Our prices are export netto prices.