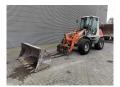

## **Atlas** 80 Bucket + Forks German Machine Full Service Original Hours!

## **Description**

Damages: none

Atlas 80.

Year: 2011. Hours: 3901. Weight: 5750 kg. Max weight: 6500 kg. CE machine.

Deutz TD 2011 engine.

59.3 KW.
Axle load:
1: 3000 kg.
2: 4100 kg.
Quick hitch.
3th hydr. function.
Joystick.
1 set forks.

1 bucket with teeth. Tyres: 405/70R20 80%.

German Machine!

ID NR: 60.

The General Terms and Conditions of Heinhuis are applicable to all adverts, offers and quotations by Heinhuis, all agreements entered into by Heinhuis and the negotiations preceding them. By any form of response you accept the applicability of the General Terms and Conditions of Heinhuis and you declare that you have taken note of these General Terms and Conditions. Our prices are export netto prices.