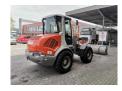

## **Atlas** 80 Bucket + Forks German Machine Full Service Original Hours!

## **Description**

Damages: none

Atlas 80.

Year: 2011. Hours: 3901. Weight: 5750 kg. Max weight: 6500 kg. CE machine.

Deutz TD 2011 engine.

59.3 KW.
Axle load:
1: 3000 kg.
2: 4100 kg.
Quick hitch.
3th hydr. function.
Joystick.
1 set forks.

1 bucket with teeth. Tyres: 405/70R20 80%.

German Machine!

ID NR: 60.

The General Terms and Conditions of Heinhuis are applicable to all adverts, offers and quotations by Heinhuis, all agreements entered into by Heinhuis and the negotiations preceding them. By any form of response you accept the applicability of the General Terms and Conditions of Heinhuis and you declare that you have taken note of these General Terms and Conditions. Our prices are export netto prices.