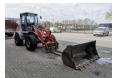

## **Atlas** 80 Bucket + Forks German Machine Full Service Original Hours!

## **Description**

Damages: none

Atlas 80.

Year: 2011. Hours: 3901. Weight: 5750 kg. Max weight: 6500 kg. CE machine.

Deutz TD 2011 engine.

59.3 KW.
Axle load:
1: 3000 kg.
2: 4100 kg.
Quick hitch.
3th hydr. function.
Joystick.
1 set forks.

1 bucket with teeth. Tyres: 405/70R20 80%.

German Machine!

ID NR: 60.

The General Terms and Conditions of Heinhuis are applicable to all adverts, offers and quotations by Heinhuis, all agreements entered into by Heinhuis and the negotiations preceding them. By any form of response you accept the applicability of the General Terms and Conditions of Heinhuis and you declare that you have taken note of these General Terms and Conditions. Our prices are export netto prices.