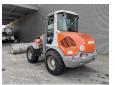

## **Atlas** 80 Bucket + Forks German Machine Full Service Original Hours!

## **Description**

Damages: none

Atlas 80.

Year: 2011. Hours: 3901. Weight: 5750 kg. Max weight: 6500 kg. CE machine.

Deutz TD 2011 engine.

59.3 KW.
Axle load:
1: 3000 kg.
2: 4100 kg.
Quick hitch.
3th hydr. function.
Joystick.
1 set forks.

1 bucket with teeth. Tyres: 405/70R20 80%.

German Machine!

ID NR: 60.

The General Terms and Conditions of Heinhuis are applicable to all adverts, offers and quotations by Heinhuis, all agreements entered into by Heinhuis and the negotiations preceding them. By any form of response you accept the applicability of the General Terms and Conditions of Heinhuis and you declare that you have taken note of these General Terms and Conditions. Our prices are export netto prices.