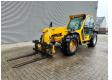

## Merlo P32.6 Panoramic 2 Pieces!

## **Description**

Damages: none

Merlo P32.6 Panoramic.

Year: 2008. Hours: 3972.

Max weight: 6300 kg.

CE Machine.

Max lift capacity: 3200 kg. Max lift height: 6 meter.

Axle load: 1: 4250 kg. 2: 4250 kg.

Deutz BF4M 2012 engine.

74.9 KW / 100 HP.

4x4x4.

Quick hitch.

1 set forks.

3th hydr. function. Tyres: 405/70-20 70%.

2 Pieces available.

ID NR: 78.