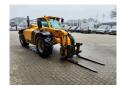

## Merlo P32.6 Panoramic 2 Pieces!

## **Description**

Damages: none

Merlo P32.6 Panoramic.

Year: 2008. Hours: 3972.

Max weight: 6300 kg.

CE Machine.

Max lift capacity: 3200 kg. Max lift height: 6 meter.

Axle load: 1: 4250 kg. 2: 4250 kg.

Deutz BF4M 2012 engine.

74.9 KW / 100 HP.

4x4x4.

Quick hitch.

1 set forks.

3th hydr. function. Tyres: 405/70-20 70%.

2 Pieces available.

ID NR: 78.