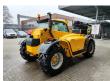

## Merlo P32.6 Panoramic 2 Pieces!

## **Description**

Damages: none

Merlo P32.6 Panoramic.

Year: 2008. Hours: 3972.

Max weight: 6300 kg.

CE Machine.

Max lift capacity: 3200 kg. Max lift height: 6 meter.

Axle load: 1: 4250 kg. 2: 4250 kg.

Deutz BF4M 2012 engine.

74.9 KW / 100 HP.

4x4x4.

Quick hitch.

1 set forks.

3th hydr. function. Tyres: 405/70-20 70%.

2 Pieces available.

ID NR: 78.