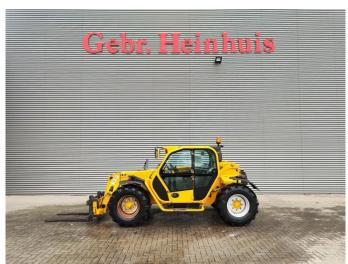

## Merlo P32.6 Panoramic 2 Pieces!

## **Description**

Damages: none

Merlo P32.6 Panoramic.

Year: 2008. Hours: 3972.

Max weight: 6300 kg.

CE Machine.

Max lift capacity: 3200 kg. Max lift height: 6 meter.

Axle load: 1: 4250 kg. 2: 4250 kg.

Deutz BF4M 2012 engine.

74.9 KW / 100 HP.

4x4x4.

Quick hitch.

1 set forks.

3th hydr. function. Tyres: 405/70-20 70%.

2 Pieces available.

ID NR: 78.