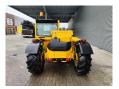

## Merlo P32.6 Panoramic 2 Pieces!

## **Description**

Damages: none

Merlo P32.6 Panoramic.

Year: 2008. Hours: 3972.

Max weight: 6300 kg.

CE Machine.

Max lift capacity: 3200 kg. Max lift height: 6 meter.

Axle load: 1: 4250 kg. 2: 4250 kg.

Deutz BF4M 2012 engine.

74.9 KW / 100 HP.

4x4x4.

Quick hitch.

1 set forks.

3th hydr. function. Tyres: 405/70-20 70%.

2 Pieces available.

ID NR: 78.