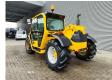

## Merlo P32.6 Panoramic 2 Pieces!

## **Description**

Damages: none

Merlo P32.6 Panoramic.

Year: 2008. Hours: 3972.

Max weight: 6300 kg.

CE Machine.

Max lift capacity: 3200 kg. Max lift height: 6 meter.

Axle load: 1: 4250 kg. 2: 4250 kg.

Deutz BF4M 2012 engine.

74.9 KW / 100 HP.

4x4x4.

Quick hitch.

1 set forks.

3th hydr. function. Tyres: 405/70-20 70%.

2 Pieces available.

ID NR: 78.