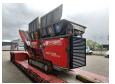

## **HAMMEL** VB 450 DK Magnetbelt Radio Remote!

## **Description**

Damages: none

Hammel VB 450 DK.

Year: 2020. Hours: 1671. Weight: 10.000 kg. CE machine. 106 KW / 144 HP. Radio Remote. Magnetbelt. Convenyor. Tippeble hopper. Pads: 300 mm. UC: 80%.

ID NR: 139.