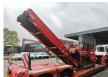

## **HAMMEL** VB 450 DK Magnetbelt Radio Remote!

## **Description**

Damages: none

Hammel VB 450 DK.

Year: 2020. Hours: 1671. Weight: 10.000 kg. CE machine. 106 KW / 144 HP. Radio Remote. Magnetbelt. Convenyor. Tippeble hopper. Pads: 300 mm. UC: 80%.

ID NR: 139.