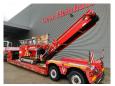

## **HAMMEL** VB 450 DK Magnetbelt Radio Remote!

## **Description**

Damages: none

Hammel VB 450 DK.

Year: 2020. Hours: 1671. Weight: 10.000 kg. CE machine. 106 KW / 144 HP. Radio Remote. Magnetbelt. Convenyor. Tippeble hopper. Pads: 300 mm. UC: 80%.

ID NR: 139.