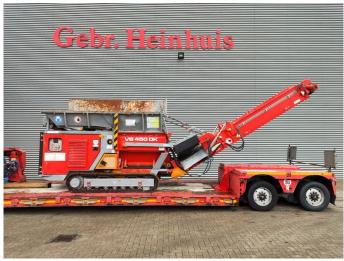

## **HAMMEL** VB 450 DK Magnetbelt Radio Remote!

## **Description**

Damages: none

Hammel VB 450 DK.

Year: 2020. Hours: 1671. Weight: 10.000 kg. CE machine. 106 KW / 144 HP. Radio Remote. Magnetbelt. Convenyor. Tippeble hopper. Pads: 300 mm. UC: 80%.

ID NR: 139.