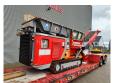

## **HAMMEL** VB 450 DK Magnetbelt Radio Remote!

## **Description**

Damages: none

Hammel VB 450 DK.

Year: 2020. Hours: 1671. Weight: 10.000 kg. CE machine. 106 KW / 144 HP. Radio Remote. Magnetbelt. Convenyor. Tippeble hopper. Pads: 300 mm. UC: 80%.

ID NR: 139.