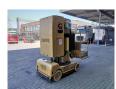

## Grove Toucan 1100 - 11 Meter - Full Electric!

## **Description**

Damages: none

Grove Toucan 1100.

Year: 1997. Hours: 781. Weight: 3560 kg. CE Machine.

Max capacity basket: 265 kg / 2 persons + 85 kg.

Travel height: 11 meter.

Max permitted tilt: 2 degree.

24 V Full electric. Max lateral force: 400 N. Max wind speed: 30 kmh.

Height: 2190 mm.

Non marking Full rubber tyres.

ID NR: 279.

The General Terms and Conditions of Heinhuis are applicable to all adverts, offers and quotations by Heinhuis, all agreements entered into by Heinhuis and the negotiations preceding them. By any form of response you accept the applicability of the General Terms and Conditions of Heinhuis and you declare that you have taken note of these General Terms and Conditions. Our prices are export netto prices.