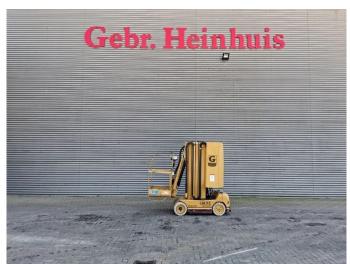

## Grove Toucan 1100 - 11 Meter - Full Electric!

## **Description**

Damages: none

Grove Toucan 1100.

Year: 1997. Hours: 781. Weight: 3560 kg. CE Machine.

Max capacity basket: 265 kg / 2 persons + 85 kg.

Travel height: 11 meter.

Max permitted tilt: 2 degree.

24 V Full electric. Max lateral force: 400 N. Max wind speed: 30 kmh.

Height: 2190 mm.

Non marking Full rubber tyres.

ID NR: 279.

The General Terms and Conditions of Heinhuis are applicable to all adverts, offers and quotations by Heinhuis, all agreements entered into by Heinhuis and the negotiations preceding them. By any form of response you accept the applicability of the General Terms and Conditions of Heinhuis and you declare that you have taken note of these General Terms and Conditions. Our prices are export netto prices.