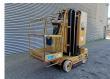

## Grove Toucan 1100 - 11 Meter - Full Electric!

## **Description**

Damages: none

Grove Toucan 1100.

Year: 1997. Hours: 781. Weight: 3560 kg. CE Machine.

Max capacity basket: 265 kg / 2 persons + 85 kg.

Travel height: 11 meter.

Max permitted tilt: 2 degree.

24 V Full electric. Max lateral force: 400 N. Max wind speed: 30 kmh.

Height: 2190 mm.

Non marking Full rubber tyres.

ID NR: 279.

The General Terms and Conditions of Heinhuis are applicable to all adverts, offers and quotations by Heinhuis, all agreements entered into by Heinhuis and the negotiations preceding them. By any form of response you accept the applicability of the General Terms and Conditions of Heinhuis and you declare that you have taken note of these General Terms and Conditions. Our prices are export netto prices.