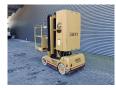

## Grove Toucan 1100 - 11 Meter - Full Electric!

## **Description**

Damages: none

Grove Toucan 1100.

Year: 1997. Hours: 781. Weight: 3560 kg. CE Machine.

Max capacity basket: 265 kg / 2 persons + 85 kg.

Travel height: 11 meter.

Max permitted tilt: 2 degree.

24 V Full electric. Max lateral force: 400 N. Max wind speed: 30 kmh.

Height: 2190 mm.

Non marking Full rubber tyres.

ID NR: 279.

The General Terms and Conditions of Heinhuis are applicable to all adverts, offers and quotations by Heinhuis, all agreements entered into by Heinhuis and the negotiations preceding them. By any form of response you accept the applicability of the General Terms and Conditions of Heinhuis and you declare that you have taken note of these General Terms and Conditions. Our prices are export netto prices.