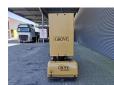

## Grove Toucan 1100 - 11 Meter - Full Electric!

## **Description**

Damages: none

Grove Toucan 1100.

Year: 1997. Hours: 781. Weight: 3560 kg. CE Machine.

Max capacity basket: 265 kg / 2 persons + 85 kg.

Travel height: 11 meter.

Max permitted tilt: 2 degree.

24 V Full electric. Max lateral force: 400 N. Max wind speed: 30 kmh.

Height: 2190 mm.

Non marking Full rubber tyres.

ID NR: 279.

The General Terms and Conditions of Heinhuis are applicable to all adverts, offers and quotations by Heinhuis, all agreements entered into by Heinhuis and the negotiations preceding them. By any form of response you accept the applicability of the General Terms and Conditions of Heinhuis and you declare that you have taken note of these General Terms and Conditions. Our prices are export netto prices.