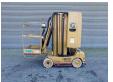

## Grove Toucan 1100 - 11 Meter - Full Electric!

## **Description**

Damages: none

Grove Toucan 1100.

Year: 1997. Hours: 781. Weight: 3560 kg. CE Machine.

Max capacity basket: 265 kg / 2 persons + 85 kg.

Travel height: 11 meter.

Max permitted tilt: 2 degree.

24 V Full electric. Max lateral force: 400 N. Max wind speed: 30 kmh.

Height: 2190 mm.

Non marking Full rubber tyres.

ID NR: 279.

The General Terms and Conditions of Heinhuis are applicable to all adverts, offers and quotations by Heinhuis, all agreements entered into by Heinhuis and the negotiations preceding them. By any form of response you accept the applicability of the General Terms and Conditions of Heinhuis and you declare that you have taken note of these General Terms and Conditions. Our prices are export netto prices.