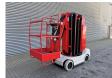

## Grove Toucan 1100 11 Meter Full Electric!

## **Description**

Damages: none

Grove Toucan 1100.

Year: 2000. Hours: 323. Weight: 3560 kg. CE machine.

Max capacity basket: 265 kg / 2 persons + 85 kg.

Travel height: 11 meter.

Max permitted tilt: 2 degree.
24 Volt Full electric!

Max lateral force: 400 N.

Max wind speed: 30 kmh.

Height: 2190 mm.

Non marking full rubber tyres.

ID NR: 243.

The General Terms and Conditions of Heinhuis are applicable to all adverts, offers and quotations by Heinhuis, all agreements entered into by Heinhuis and the negotiations preceding them. By any form of response you accept the applicability of the General Terms and Conditions of Heinhuis and you declare that you have taken note of these General Terms and Conditions. Our prices are export netto prices.