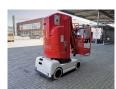

## Grove Toucan 1100 11 Meter Full Electric!

## **Description**

Damages: none

Grove Toucan 1100.

Year: 2000. Hours: 323. Weight: 3560 kg. CE machine.

Max capacity basket: 265 kg / 2 persons + 85 kg.

Travel height: 11 meter.

Max permitted tilt: 2 degree.
24 Volt Full electric!

Max lateral force: 400 N.

Max wind speed: 30 kmh.

Height: 2190 mm.

Non marking full rubber tyres.

ID NR: 243.

The General Terms and Conditions of Heinhuis are applicable to all adverts, offers and quotations by Heinhuis, all agreements entered into by Heinhuis and the negotiations preceding them. By any form of response you accept the applicability of the General Terms and Conditions of Heinhuis and you declare that you have taken note of these General Terms and Conditions. Our prices are export netto prices.