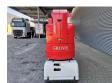

## Grove Toucan 1100 11 Meter Full Electric!

## **Description**

Damages: none

Grove Toucan 1100.

Year: 2000. Hours: 323. Weight: 3560 kg. CE machine.

Max capacity basket: 265 kg / 2 persons + 85 kg.

Travel height: 11 meter.

Max permitted tilt: 2 degree.
24 Volt Full electric!

Max lateral force: 400 N.

Max wind speed: 30 kmh.

Height: 2190 mm.

Non marking full rubber tyres.

ID NR: 243.

The General Terms and Conditions of Heinhuis are applicable to all adverts, offers and quotations by Heinhuis, all agreements entered into by Heinhuis and the negotiations preceding them. By any form of response you accept the applicability of the General Terms and Conditions of Heinhuis and you declare that you have taken note of these General Terms and Conditions. Our prices are export netto prices.