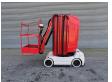

## Grove Toucan 1100 11 Meter Full Electric!

## **Description**

Damages: none

Grove Toucan 1100.

Year: 2000. Hours: 323. Weight: 3560 kg. CE machine.

Max capacity basket: 265 kg / 2 persons + 85 kg.

Travel height: 11 meter.

Max permitted tilt: 2 degree.
24 Volt Full electric!

Max lateral force: 400 N.

Max wind speed: 30 kmh.

Height: 2190 mm.

Non marking full rubber tyres.

ID NR: 243.

The General Terms and Conditions of Heinhuis are applicable to all adverts, offers and quotations by Heinhuis, all agreements entered into by Heinhuis and the negotiations preceding them. By any form of response you accept the applicability of the General Terms and Conditions of Heinhuis and you declare that you have taken note of these General Terms and Conditions. Our prices are export netto prices.