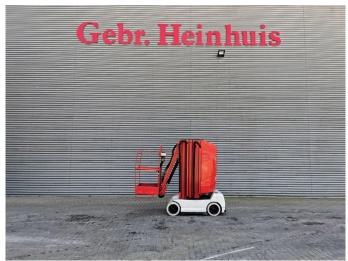

## Grove Toucan 1100 11 Meter Full Electric!

## **Description**

Damages: none

Grove Toucan 1100.

Year: 2000. Hours: 323. Weight: 3560 kg. CE machine.

Max capacity basket: 265 kg / 2 persons + 85 kg.

Travel height: 11 meter.

Max permitted tilt: 2 degree.
24 Volt Full electric!

Max lateral force: 400 N.

Max wind speed: 30 kmh.

Height: 2190 mm.

Non marking full rubber tyres.

ID NR: 243.

The General Terms and Conditions of Heinhuis are applicable to all adverts, offers and quotations by Heinhuis, all agreements entered into by Heinhuis and the negotiations preceding them. By any form of response you accept the applicability of the General Terms and Conditions of Heinhuis and you declare that you have taken note of these General Terms and Conditions. Our prices are export netto prices.