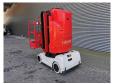

## Grove Toucan 1100 11 Meter Full Electric!

## **Description**

Damages: none

Grove Toucan 1100.

Year: 2000. Hours: 323. Weight: 3560 kg. CE machine.

Max capacity basket: 265 kg / 2 persons + 85 kg.

Travel height: 11 meter.

Max permitted tilt: 2 degree.
24 Volt Full electric!

Max lateral force: 400 N.

Max wind speed: 30 kmh.

Height: 2190 mm.

Non marking full rubber tyres.

ID NR: 243.

The General Terms and Conditions of Heinhuis are applicable to all adverts, offers and quotations by Heinhuis, all agreements entered into by Heinhuis and the negotiations preceding them. By any form of response you accept the applicability of the General Terms and Conditions of Heinhuis and you declare that you have taken note of these General Terms and Conditions. Our prices are export netto prices.