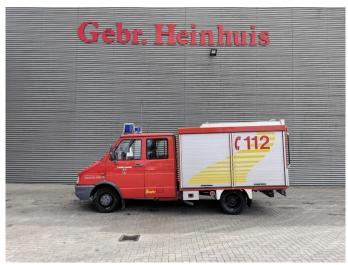

## Iveco TurboDaily 49-10 Feuerwehr 15.618 KM 2 Pieces!

## **Description**

Damages: none

Iveco TurboDaily 49-10.

Year: 1996.

Milage: 15.618 km. Manual gearbox 5 gears. Weight: 3170 kg.

Max weight: 5250 kg.
Axle load:

1: 1800 kg. 2: 3700 kg. 6 Persons.

Wheelbase: 3310 mm. Trailer coupling. Tyres: 195/75R16 80%.

Ziegler TSF-W. Year: 1996. Pump. Water tank.

2 Pieces available!

German car!

ID NR: 521.

The General Terms and Conditions of Heinhuis are applicable to all adverts, offers and quotations by Heinhuis, all agreements entered into by Heinhuis and the negotiations preceding them. By any form of response you accept the applicability of the General Terms and Conditions of Heinhuis and you declare that you have taken note of these General Terms and Conditions. Our prices are export netto prices.