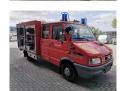

## Iveco TurboDaily 49-10 Feuerwehr 15.618 KM 2 Pieces!

## **Description**

Damages: none

Iveco TurboDaily 49-10.

Year: 1996.

Milage: 15.618 km. Manual gearbox 5 gears. Weight: 3170 kg.

Max weight: 5250 kg.
Axle load:

1: 1800 kg. 2: 3700 kg. 6 Persons.

Wheelbase: 3310 mm. Trailer coupling. Tyres: 195/75R16 80%.

Ziegler TSF-W. Year: 1996. Pump. Water tank.

2 Pieces available!

German car!

ID NR: 521.

The General Terms and Conditions of Heinhuis are applicable to all adverts, offers and quotations by Heinhuis, all agreements entered into by Heinhuis and the negotiations preceding them. By any form of response you accept the applicability of the General Terms and Conditions of Heinhuis and you declare that you have taken note of these General Terms and Conditions. Our prices are export netto prices.