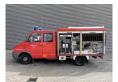

## Iveco TurboDaily 49-10 Feuerwehr 15.618 KM 2 Pieces!

## **Description**

Damages: none

Iveco TurboDaily 49-10.

Year: 1996.

Milage: 15.618 km. Manual gearbox 5 gears. Weight: 3170 kg.

Max weight: 5250 kg.
Axle load:

1: 1800 kg. 2: 3700 kg. 6 Persons.

Wheelbase: 3310 mm. Trailer coupling. Tyres: 195/75R16 80%.

Ziegler TSF-W. Year: 1996. Pump. Water tank.

2 Pieces available!

German car!

ID NR: 521.

The General Terms and Conditions of Heinhuis are applicable to all adverts, offers and quotations by Heinhuis, all agreements entered into by Heinhuis and the negotiations preceding them. By any form of response you accept the applicability of the General Terms and Conditions of Heinhuis and you declare that you have taken note of these General Terms and Conditions. Our prices are export netto prices.