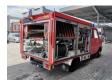

## Iveco TurboDaily 49-10 Feuerwehr 15.618 KM 2 Pieces!

## **Description**

Damages: none

Iveco TurboDaily 49-10.

Year: 1996.

Milage: 15.618 km. Manual gearbox 5 gears. Weight: 3170 kg.

Max weight: 5250 kg.
Axle load:

1: 1800 kg. 2: 3700 kg. 6 Persons.

Wheelbase: 3310 mm. Trailer coupling. Tyres: 195/75R16 80%.

Ziegler TSF-W. Year: 1996. Pump. Water tank.

2 Pieces available!

German car!

ID NR: 521.

The General Terms and Conditions of Heinhuis are applicable to all adverts, offers and quotations by Heinhuis, all agreements entered into by Heinhuis and the negotiations preceding them. By any form of response you accept the applicability of the General Terms and Conditions of Heinhuis and you declare that you have taken note of these General Terms and Conditions. Our prices are export netto prices.