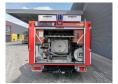

## **Description**

Damages: none

Iveco TurboDaily 49-10.

Year: 1996.

Milage: 15.618 km. Manual gearbox 5 gears. Weight: 3170 kg.

Max weight: 5250 kg.
Axle load:

1: 1800 kg. 2: 3700 kg. 6 Persons.

Wheelbase: 3310 mm. Trailer coupling. Tyres: 195/75R16 80%.

Ziegler TSF-W. Year: 1996. Pump. Water tank.

2 Pieces available!

German car!

ID NR: 521.

The General Terms and Conditions of Heinhuis are applicable to all adverts, offers and quotations by Heinhuis, all agreements entered into by Heinhuis and the negotiations preceding them. By any form of response you accept the applicability of the General Terms and Conditions of Heinhuis and you declare that you have taken note of these General Terms and Conditions. Our prices are export netto prices.