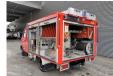

## Iveco TurboDaily 49-10 Feuerwehr 15.618 KM 2 Pieces!

## **Description**

Damages: none

Iveco TurboDaily 49-10.

Year: 1996.

Milage: 15.618 km. Manual gearbox 5 gears. Weight: 3170 kg.

Max weight: 5250 kg.
Axle load:

1: 1800 kg. 2: 3700 kg. 6 Persons.

Wheelbase: 3310 mm. Trailer coupling. Tyres: 195/75R16 80%.

Ziegler TSF-W. Year: 1996. Pump. Water tank.

2 Pieces available!

German car!

ID NR: 521.

The General Terms and Conditions of Heinhuis are applicable to all adverts, offers and quotations by Heinhuis, all agreements entered into by Heinhuis and the negotiations preceding them. By any form of response you accept the applicability of the General Terms and Conditions of Heinhuis and you declare that you have taken note of these General Terms and Conditions. Our prices are export netto prices.