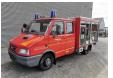

## Iveco TurboDaily 49-10 Feuerwehr 15.618 KM 2 Pieces!

## **Description**

Damages: none

Iveco TurboDaily 49-10.

Year: 1996.

Milage: 15.618 km. Manual gearbox 5 gears. Weight: 3170 kg.

Max weight: 5250 kg.
Axle load:

1: 1800 kg. 2: 3700 kg. 6 Persons.

Wheelbase: 3310 mm. Trailer coupling. Tyres: 195/75R16 80%.

Ziegler TSF-W. Year: 1996. Pump. Water tank.

2 Pieces available!

German car!

ID NR: 521.

The General Terms and Conditions of Heinhuis are applicable to all adverts, offers and quotations by Heinhuis, all agreements entered into by Heinhuis and the negotiations preceding them. By any form of response you accept the applicability of the General Terms and Conditions of Heinhuis and you declare that you have taken note of these General Terms and Conditions. Our prices are export netto prices.