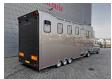

Camera.

Electrical operated windows. Wheelbase: 3550 mm. 5th wheel height: 900 mm.

96 KW.

Tyres: 195/70R15 90%.

In combination with:

Veldhuizen P27-3.

Year: 1999. Weight: 2715 kg. max weight: 5700 kg.

Airbraked.

Dimmensions horse space:

L: 3900 mm. W: 2250 mm. H: 2300 mm. Place for 5 horses.

Backdoor. Sidedoor.

Lifing with roundseat, Kitchen, toilet.

Very Nice BE Combination for Horsetransport!

ID NR: 662.

The General Terms and Conditions of Heinhuis are applicable to all adverts, offers and quotations by Heinhuis, all agreements entered into by Heinhuis and the negotiations preceding them. By any form of response you accept the applicability of the General Terms and Conditions of Heinhuis and you declare that you have taken note of these General Terms and Conditions. Our prices are export netto prices.