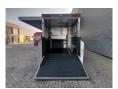

Dimmensions horse space:

L: 3900 mm. W: 2250 mm. H: 2300 mm. Place for 5 horses.

Backdoor. Sidedoor.

Lifing with roundseat, Kitchen, toilet.

Very Nice BE Combination for Horsetransport!

ID NR: 662.

The General Terms and Conditions of Heinhuis are applicable to all adverts, offers and quotations by Heinhuis, all agreements entered into by Heinhuis and the negotiations preceding them. By any form of response you accept the applicability of the General Terms and Conditions of Heinhuis and you declare that you have taken note of these General Terms and Conditions. Our prices are export netto prices.