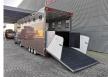

Camera.

Electrical operated windows. Wheelbase: 3550 mm. 5th wheel height: 900 mm.

96 KW.

Tyres: 195/70R15 90%.

In combination with:

Veldhuizen P27-3.

Year: 1999. Weight: 2715 kg. max weight: 5700 kg.

Airbraked.

Dimmensions horse space:

L: 3900 mm. W: 2250 mm. H: 2300 mm. Place for 5 horses.

Backdoor. Sidedoor.

Lifing with roundseat, Kitchen, toilet.

Very Nice BE Combination for Horsetransport!

ID NR: 662.

The General Terms and Conditions of Heinhuis are applicable to all adverts, offers and quotations by Heinhuis, all agreements entered into by Heinhuis and the negotiations preceding them. By any form of response you accept the applicability of the General Terms and Conditions of Heinhuis and you declare that you have taken note of these General Terms and Conditions. Our prices are export netto prices.