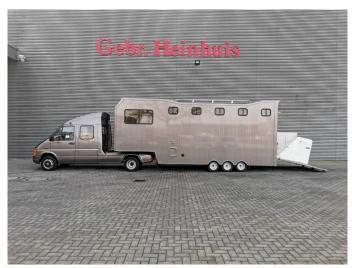

## **Volkswagen** 35 TDI + Veldhuizen P27-3 Horsetransport BE Combination!

## **Description**

Damages: none

Volkswagen LT TDI.

Year: 1999.

Milage: 106.431 km. Manual gearbox 5 gears. Weight: 2320 kg. Max weight: 3500 kg.

Axle load: 1: 1650 kg. 2: 2300 kg. 6 Persons. Airconditioning.

Camera.

Electrical operated windows. Wheelbase: 3550 mm. 5th wheel height: 900 mm.

96 KW.

Tyres: 195/70R15 90%.

In combination with:

Veldhuizen P27-3.

Year: 1999. Weight: 2715 kg. max weight: 5700 kg.

Airbraked.

Dimmensions horse space:

L: 3900 mm. W: 2250 mm. H: 2300 mm. Place for 5 horses.

Backdoor. Sidedoor.

Lifing with roundseat, Kitchen, toilet.

Very Nice BE Combination for Horsetransport!

ID NR: 662.

The General Terms and Conditions of Heinhuis are applicable to all adverts, offers and quotations by Heinhuis, all agreements entered into by Heinhuis and the negotiations preceding them. By any form of response you accept the applicability of the General Terms and Conditions of Heinhuis and you declare that you have taken note of these General Terms and Conditions. Our prices are export netto prices.