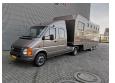

## **Description**

Damages: none

Volkswagen LT TDI.

Year: 1999.

Milage: 106.431 km. Manual gearbox 5 gears. Weight: 2320 kg. Max weight: 3500 kg.

Axle load: 1: 1650 kg. 2: 2300 kg. 6 Persons. Airconditioning.

Camera.

Electrical operated windows. Wheelbase: 3550 mm. 5th wheel height: 900 mm.

96 KW.

Tyres: 195/70R15 90%.

In combination with:

Veldhuizen P27-3.

Year: 1999. Weight: 2715 kg. max weight: 5700 kg.

Airbraked.