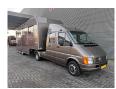

## **Description**

Damages: none

Volkswagen LT TDI.

Year: 1999.

Milage: 106.431 km. Manual gearbox 5 gears. Weight: 2320 kg. Max weight: 3500 kg.

Axle load: 1: 1650 kg. 2: 2300 kg. 6 Persons. Airconditioning.

Camera.

Electrical operated windows. Wheelbase: 3550 mm. 5th wheel height: 900 mm.

96 KW.

Tyres: 195/70R15 90%.

In combination with:

Veldhuizen P27-3.

Year: 1999. Weight: 2715 kg. max weight: 5700 kg.

Airbraked.