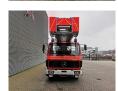

## Mercedes-Benz SK 1422 4x2 Metz DL30K 30 meter 21.680 KM!

## **Description**

Damages: none

Mercedes Benz SK 1422 4x2.

Year: 1987.

Milage: 21.683 km. Manual gearbox 6 gears. Max weight: 15.000 kg.

Axle load: 1: 5500 kg. 2: 10.000 kg. 3 Persons. Steelsuspension. Tyres: 11R22,5 90%.

Metz DL30K. Year: 1987. Hours: 297.

4 point outriggers.

Max working height: 30 Meter!

Topcondition!

ID NR: 84.

The General Terms and Conditions of Heinhuis are applicable to all adverts, offers and quotations by Heinhuis, all agreements entered into by Heinhuis and the negotiations preceding them. By any form of response you accept the applicability of the General Terms and Conditions of Heinhuis and you declare that you have taken note of these General Terms and Conditions. Our prices are export netto prices.