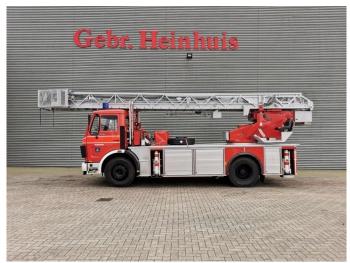

## Mercedes-Benz SK 1422 4x2 Metz DL30K 30 meter 21.680 KM!

## **Description**

Damages: none

Mercedes Benz SK 1422 4x2.

Year: 1987.

Milage: 21.683 km. Manual gearbox 6 gears. Max weight: 15.000 kg.

Axle load: 1: 5500 kg. 2: 10.000 kg. 3 Persons. Steelsuspension. Tyres: 11R22,5 90%.

Metz DL30K. Year: 1987. Hours: 297.

4 point outriggers.

Max working height: 30 Meter!

Topcondition!

ID NR: 84.

The General Terms and Conditions of Heinhuis are applicable to all adverts, offers and quotations by Heinhuis, all agreements entered into by Heinhuis and the negotiations preceding them. By any form of response you accept the applicability of the General Terms and Conditions of Heinhuis and you declare that you have taken note of these General Terms and Conditions. Our prices are export netto prices.