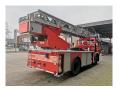

## Mercedes-Benz SK 1422 4x2 Metz DL30K 30 meter 21.680 KM!

## **Description**

Damages: none

Mercedes Benz SK 1422 4x2.

Year: 1987.

Milage: 21.683 km. Manual gearbox 6 gears. Max weight: 15.000 kg.

Axle load: 1: 5500 kg. 2: 10.000 kg. 3 Persons. Steelsuspension. Tyres: 11R22,5 90%.

Metz DL30K. Year: 1987. Hours: 297.

4 point outriggers.

Max working height: 30 Meter!

Topcondition!

ID NR: 84.

The General Terms and Conditions of Heinhuis are applicable to all adverts, offers and quotations by Heinhuis, all agreements entered into by Heinhuis and the negotiations preceding them. By any form of response you accept the applicability of the General Terms and Conditions of Heinhuis and you declare that you have taken note of these General Terms and Conditions. Our prices are export netto prices.