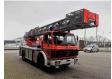

## Mercedes-Benz SK 1422 4x2 Metz DL30K 30 meter 21.680 KM!

## **Description**

Damages: none

Mercedes Benz SK 1422 4x2.

Year: 1987.

Milage: 21.683 km. Manual gearbox 6 gears. Max weight: 15.000 kg.

Axle load: 1: 5500 kg. 2: 10.000 kg. 3 Persons. Steelsuspension. Tyres: 11R22,5 90%.

Metz DL30K. Year: 1987. Hours: 297.

4 point outriggers.

Max working height: 30 Meter!

Topcondition!

ID NR: 84.

The General Terms and Conditions of Heinhuis are applicable to all adverts, offers and quotations by Heinhuis, all agreements entered into by Heinhuis and the negotiations preceding them. By any form of response you accept the applicability of the General Terms and Conditions of Heinhuis and you declare that you have taken note of these General Terms and Conditions. Our prices are export netto prices.