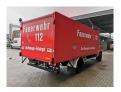

## Mercedes-Benz 811 D 4x2 - Feuerwehr - 10.000 KM!

## **Description**

Damages: none

Mercedes Benz 811 D 4x2.

Year: 1990.

Milage: 10.133 km. Manual gearbox 5 gears.

Weight: 4665 kg. Max weight: 7490 kg.

Axle load: 1: 2500 kg. 2: 5600 kg. 3 Persons. Engine brake.