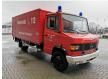

## Mercedes-Benz 811 D 4x2 - Feuerwehr - 10.000 KM!

## **Description**

Damages: none

Mercedes Benz 811 D 4x2.

Year: 1990.

Milage: 10.133 km. Manual gearbox 5 gears.

Weight: 4665 kg. Max weight: 7490 kg.

Axle load: 1: 2500 kg. 2: 5600 kg. 3 Persons. Engine brake.