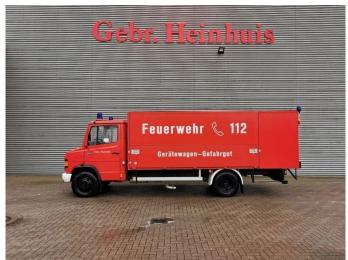

## Mercedes-Benz 811 D 4x2 - Feuerwehr - 10.000 KM!

## **Description**

Damages: none

Mercedes Benz 811 D 4x2.

Year: 1990.

Milage: 10.133 km. Manual gearbox 5 gears.

Weight: 4665 kg. Max weight: 7490 kg.

Axle load: 1: 2500 kg. 2: 5600 kg. 3 Persons. Engine brake.

Wheelbase: 4200 mm. Steelsuspension. Tyres: 8.5R17,5 90%. Ewers Hurowa PRU.

German Truck!

Like New!

ID NR: 68.

The General Terms and Conditions of Heinhuis are applicable to all adverts, offers and quotations by Heinhuis, all agreements entered into by Heinhuis and the negotiations preceding them. By any form of response you accept the applicability of the General Terms and Conditions of Heinhuis and you declare that you have taken note of these General Terms and Conditions. Our prices are export netto prices.