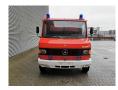

## Mercedes-Benz 811 D 4x2 - Feuerwehr - 10.000 KM!

## **Description**

Damages: none

Mercedes Benz 811 D 4x2.

Year: 1990.

Milage: 10.133 km. Manual gearbox 5 gears.

Weight: 4665 kg. Max weight: 7490 kg.

Axle load: 1: 2500 kg. 2: 5600 kg. 3 Persons. Engine brake.