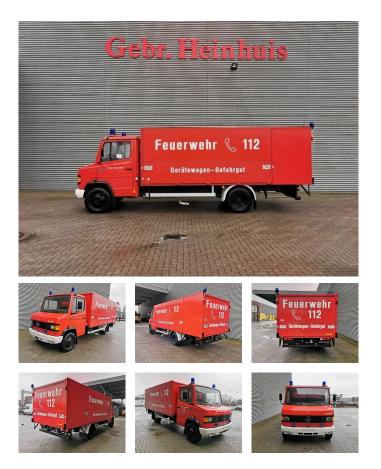

## Mercedes-Benz 811 D 4x2 Feuerwehr 10.000 KM!

## Description

Damages: none

Mercedes Benz 811 D 4x2.

Year: 1990. Milage: 10.133 km. Manual gearbox 5 gears. Weight: 4665 kg. Max weight: 7490 kg. Axle load: 1: 2500 kg. 2: 5600 kg. 3 Persons. Engine brake. Wheelbase: 4200 mm. Steelsuspension. Tyres: 8.5R17,5 90%. Ewers Hurowa PRU.

German Truck!

Like New!

ID NR: 68.

The General Terms and Conditions of Heinhuis are applicable to all adverts, offers and quotations by Heinhuis, all agreements entered into by Heinhuis and the negotiations preceding them. By any form of response you accept the applicability of the General Terms and Conditions of Heinhuis and you declare that you have taken note of these General Terms and Conditions. Our prices are export netto prices.