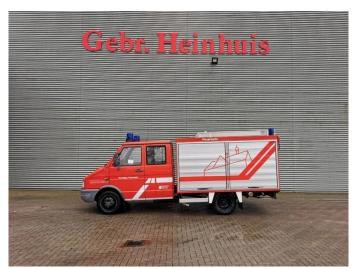

## Iveco TurboDaily 49-10 Feuerwehr 7664 KM 2 Pieces!

## **Description**

Damages: none

Iveco TurboDaily 49-10.

Year: 1996. Milage: 7664 km.

Manual gearbox 5 gears.

Weight: 3140 kg. Max weight: 5000 kg.

Axle load: 1: 1800 kg. 2: 3700 kg. 6 Persons. Wheelbase: 3310 mm.

Trailer coupling.
Tyres: 195/75R16 90%.

GFT TSF-W. Year: 1996. Pump. Water tank.

2 Pieces available!

German car!

ID NR: 62.

The General Terms and Conditions of Heinhuis are applicable to all adverts, offers and quotations by Heinhuis, all agreements entered into by Heinhuis and the negotiations preceding them. By any form of response you accept the applicability of the General Terms and Conditions of Heinhuis and you declare that you have taken note of these General Terms and Conditions. Our prices are export netto prices.