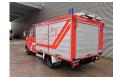

## Iveco TurboDaily 49-10 Feuerwehr 7664 KM 2 Pieces!

## **Description**

Damages: none

Iveco TurboDaily 49-10.

Year: 1996. Milage: 7664 km.

Manual gearbox 5 gears.

Weight: 3140 kg. Max weight: 5000 kg.

Axle load: 1: 1800 kg. 2: 3700 kg. 6 Persons. Wheelbase: 3310 mm.

Trailer coupling.
Tyres: 195/75R16 90%.

GFT TSF-W. Year: 1996. Pump. Water tank.

2 Pieces available!

German car!

ID NR: 62.

The General Terms and Conditions of Heinhuis are applicable to all adverts, offers and quotations by Heinhuis, all agreements entered into by Heinhuis and the negotiations preceding them. By any form of response you accept the applicability of the General Terms and Conditions of Heinhuis and you declare that you have taken note of these General Terms and Conditions. Our prices are export netto prices.