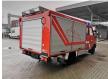

## Iveco TurboDaily 49-10 Feuerwehr 7664 KM 2 Pieces!

## **Description**

Damages: none

Iveco TurboDaily 49-10.

Year: 1996. Milage: 7664 km.

Manual gearbox 5 gears.

Weight: 3140 kg. Max weight: 5000 kg.

Axle load: 1: 1800 kg. 2: 3700 kg. 6 Persons. Wheelbase: 3310 mm.

Trailer coupling.
Tyres: 195/75R16 90%.

GFT TSF-W. Year: 1996. Pump. Water tank.

2 Pieces available!

German car!

ID NR: 62.

The General Terms and Conditions of Heinhuis are applicable to all adverts, offers and quotations by Heinhuis, all agreements entered into by Heinhuis and the negotiations preceding them. By any form of response you accept the applicability of the General Terms and Conditions of Heinhuis and you declare that you have taken note of these General Terms and Conditions. Our prices are export netto prices.