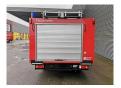

## Iveco TurboDaily 49-10 Feuerwehr 7664 KM 2 Pieces!

## **Description**

Damages: none

Iveco TurboDaily 49-10.

Year: 1996. Milage: 7664 km.

Manual gearbox 5 gears.

Weight: 3140 kg. Max weight: 5000 kg.

Axle load: 1: 1800 kg. 2: 3700 kg. 6 Persons. Wheelbase: 3310 mm.

Trailer coupling.
Tyres: 195/75R16 90%.

GFT TSF-W. Year: 1996. Pump. Water tank.

2 Pieces available!

German car!

ID NR: 62.

The General Terms and Conditions of Heinhuis are applicable to all adverts, offers and quotations by Heinhuis, all agreements entered into by Heinhuis and the negotiations preceding them. By any form of response you accept the applicability of the General Terms and Conditions of Heinhuis and you declare that you have taken note of these General Terms and Conditions. Our prices are export netto prices.