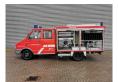

## Iveco TurboDaily 49-10 Feuerwehr 7664 KM 2 Pieces!

## **Description**

Damages: none

Iveco TurboDaily 49-10.

Year: 1996. Milage: 7664 km.

Manual gearbox 5 gears.

Weight: 3140 kg. Max weight: 5000 kg.

Axle load: 1: 1800 kg. 2: 3700 kg. 6 Persons. Wheelbase: 3310 mm.

Trailer coupling.
Tyres: 195/75R16 90%.

GFT TSF-W. Year: 1996. Pump. Water tank.

2 Pieces available!

German car!

ID NR: 62.

The General Terms and Conditions of Heinhuis are applicable to all adverts, offers and quotations by Heinhuis, all agreements entered into by Heinhuis and the negotiations preceding them. By any form of response you accept the applicability of the General Terms and Conditions of Heinhuis and you declare that you have taken note of these General Terms and Conditions. Our prices are export netto prices.