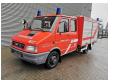

## Iveco TurboDaily 49-10 Feuerwehr 7664 KM 2 Pieces!

## **Description**

Damages: none

Iveco TurboDaily 49-10.

Year: 1996. Milage: 7664 km.

Manual gearbox 5 gears.

Weight: 3140 kg. Max weight: 5000 kg.

Axle load: 1: 1800 kg. 2: 3700 kg. 6 Persons. Wheelbase: 3310 mm.

Trailer coupling.
Tyres: 195/75R16 90%.

GFT TSF-W. Year: 1996. Pump. Water tank.

2 Pieces available!

German car!

ID NR: 62.

The General Terms and Conditions of Heinhuis are applicable to all adverts, offers and quotations by Heinhuis, all agreements entered into by Heinhuis and the negotiations preceding them. By any form of response you accept the applicability of the General Terms and Conditions of Heinhuis and you declare that you have taken note of these General Terms and Conditions. Our prices are export netto prices.