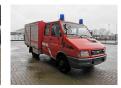

## Iveco TurboDaily 49-10 Feuerwehr 7664 KM 2 Pieces!

## **Description**

Damages: none

Iveco TurboDaily 49-10.

Year: 1996. Milage: 7664 km.

Manual gearbox 5 gears.

Weight: 3140 kg. Max weight: 5000 kg.

Axle load: 1: 1800 kg. 2: 3700 kg. 6 Persons. Wheelbase: 3310 mm.

Trailer coupling.
Tyres: 195/75R16 90%.

GFT TSF-W. Year: 1996. Pump. Water tank.

2 Pieces available!

German car!

ID NR: 62.

The General Terms and Conditions of Heinhuis are applicable to all adverts, offers and quotations by Heinhuis, all agreements entered into by Heinhuis and the negotiations preceding them. By any form of response you accept the applicability of the General Terms and Conditions of Heinhuis and you declare that you have taken note of these General Terms and Conditions. Our prices are export netto prices.