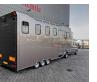

## **Volkswagen** TDI + Veldhuizen P27-3 Horsetransport BE Combination!

## Description

Damages: none

Volkswagen LT TDI.

Year: 1999. Milage: 106.431 km. Manual gearbox 5 gears. Weight: 2320 kg. Max weight: 3500 kg. Axle load: 1: 1650 kg. 2: 2300 kg. 6 Persons. Airconditioning. Camera. Electrical operated windows. Wheelbase: 3550 mm. 5th wheel height: 900 mm. 96 KW. Tyres: 195/70R15 90%.

In combination with:

Veldhuizen P27-3.

Year: 1999. Weight: 2715 kg. max weight: 5700 kg. Airbraked. Dimmensions horse space: L: 3900 mm. W: 2250 mm. H: 2300 mm. Place for 5 horses. Backdoor. Sidedoor. Lifing with roundseat, Kitchen, toilet.