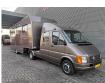

## Description

Damages: none

Volkswagen LT TDI.

Year: 1999. Milage: 106.431 km. Manual gearbox 5 gears. Weight: 2320 kg. Max weight: 3500 kg. Axle load: 1: 1650 kg. 2: 2300 kg. 6 Persons. Airconditioning. Camera. Electrical operated windows. Wheelbase: 3550 mm. 5th wheel height: 900 mm. 96 KW. Tyres: 195/70R15 90%.