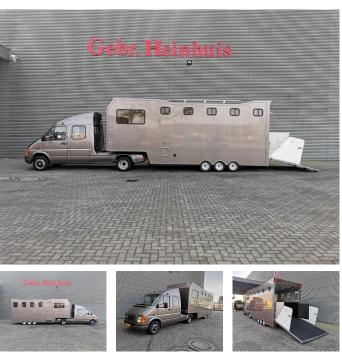

## **Volkswagen** TDI + Veldhuizen P27-3 Horsetransport BE Combination!

## Description

Damages: none

Volkswagen LT TDI.

Year: 1999. Milage: 106.431 km. Manual gearbox 5 gears. Weight: 2320 kg. Max weight: 3500 kg. Axle load: 1: 1650 kg. 2: 2300 kg. 6 Persons. Airconditioning. Camera. Electrical operated windows. Wheelbase: 3550 mm. 5th wheel height: 900 mm. 96 KW. Tyres: 195/70R15 90%.

In combination with:

Veldhuizen P27-3.

Year: 1999. Weight: 2715 kg. max weight: 5700 kg. Airbraked. Dimmensions horse space: L: 3900 mm. W: 2250 mm. H: 2300 mm. Place for 5 horses. Backdoor. Sidedoor. Lifing with roundseat, Kitchen, toilet.