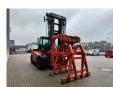

## Linde H140 D/1200 - Steinweg Steinstapelgreifer - 2 pieces!

Diesel. Duplex.

Central greasing system.

20 KMH.

Tyres: 12.00-20.

Steinweg HG1T6000 steinstapel greifer 6000 kg capacity!

German Forklift!

2 Pieces!

ID NR: 125 A.