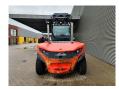

## Linde H140 D/1200 - Steinweg Steinstapelgreifer - 2 pieces!

## **Description**

Damages: none

Linde H 140 D/1200.

Year: 2017. Hours: 7990. Weight: 24.330 kg. CE Machine.

Max lifting capacity: 14.000 kg.

Airconditioning. Joystick. Seatheating.

Max lifting height: 5500 mm. Min Own height: 4500 mm.

Diesel. Duplex.

Central greasing system.

20 KMH.

Tyres: 12.00-20.

Steinweg HG1T6000 steinstapel greifer 6000 kg capacity!

German Forklift!

2 Pieces!

ID NR: 125 A.