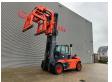

## Linde H140 D/1200 - Steinweg Steinstapelgreifer - 2 pieces!

## **Description**

Damages: none

Linde H 140 D/1200.

Year: 2017. Hours: 7990. Weight: 24.330 kg. CE Machine.

Max lifting capacity: 14.000 kg.

Airconditioning. Joystick. Seatheating.

Max lifting height: 5500 mm. Min Own height: 4500 mm.

Diesel. Duplex.

Central greasing system.

20 KMH.

Tyres: 12.00-20.

Steinweg HG1T6000 steinstapel greifer 6000 kg capacity!

German Forklift!

2 Pieces!

ID NR: 125 A.