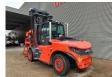

## Linde H140 D/1200 - Steinweg Steinstapelgreifer - 2 pieces!

## **Description**

Damages: none

Linde H 140 D/1200.

Year: 2017. Hours: 7990. Weight: 24.330 kg. CE Machine.

Max lifting capacity: 14.000 kg.

Airconditioning. Joystick. Seatheating.

Max lifting height: 5500 mm. Min Own height: 4500 mm.

Diesel. Duplex.

Central greasing system.

20 KMH.

Tyres: 12.00-20.

Steinweg HG1T6000 steinstapel greifer 6000 kg capacity!

German Forklift!

2 Pieces!

ID NR: 125 A.