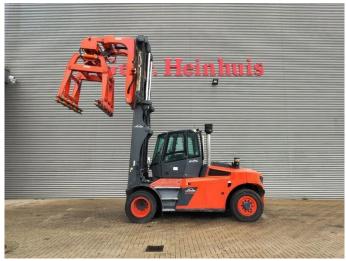

## Linde H140 D/1200 - Steinweg Steinstapelgreifer - 2 pieces!

## **Description**

Damages: none

Linde H 140 D/1200.

Year: 2017. Hours: 7990. Weight: 24.330 kg. CE Machine.

Max lifting capacity: 14.000 kg.

Airconditioning. Joystick. Seatheating.

Max lifting height: 5500 mm. Min Own height: 4500 mm.

Diesel. Duplex.

Central greasing system.

20 KMH.

Tyres: 12.00-20.

Steinweg HG1T6000 steinstapel greifer 6000 kg capacity!

German Forklift!

2 Pieces!

ID NR: 125 A.