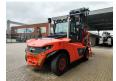

## Linde H140 D/1200 - Steinweg Steinstapelgreifer - 2 pieces!

## **Description**

Damages: none

Linde H 140 D/1200.

Year: 2017. Hours: 7990. Weight: 24.330 kg. CE Machine.

Max lifting capacity: 14.000 kg.

Airconditioning. Joystick. Seatheating.

Max lifting height: 5500 mm. Min Own height: 4500 mm.

Diesel. Duplex.

Central greasing system.

20 KMH.

Tyres: 12.00-20.

Steinweg HG1T6000 steinstapel greifer 6000 kg capacity!

German Forklift!

2 Pieces!

ID NR: 125 A.