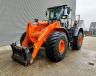

## Hitachi ZW 220-5B 40 KMH German Machine!

## Description

Damages: none

Hitachi ZX 220-5B.

Year: 2014. Hours: 14.447. Weight: 15.300 kg. Max weight: 18.600 kg. CE Machine. Axle load: 1: 8800 kg. 2: 10.200 kg. 149 KW. Quick hitch. 3th hydr. function. Central greasing system. 40 KMH. Camera. Airconditioning. Joystick. Radio. Tyres: 23.5R25 80%.