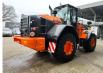

## Hitachi ZW 220-5B 40 KMH German Machine!

## Description

Damages: none

Hitachi ZX 220-5B.

Year: 2014. Hours: 14.447. Weight: 15.300 kg. Max weight: 18.600 kg. CE Machine. Axle load: 1: 8800 kg. 2: 10.200 kg. 149 KW. Quick hitch. 3th hydr. function. Central greasing system. 40 KMH. Camera. Airconditioning. Joystick. Radio. Tyres: 23.5R25 80%.