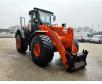

## Hitachi ZW 220-5B 40 KMH German Machine!

## Description

Damages: none

Hitachi ZX 220-5B.

Year: 2014. Hours: 14.447. Weight: 15.300 kg. Max weight: 18.600 kg. CE Machine. Axle load: 1: 8800 kg. 2: 10.200 kg. 149 KW. Quick hitch. 3th hydr. function. Central greasing system. 40 KMH. Camera. Airconditioning. Joystick. Radio. Tyres: 23.5R25 80%.