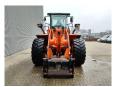

## Hitachi ZW 220-5B 40 KMH German Machine!

## Description

Damages: none

Hitachi ZX 220-5B.

Year: 2014. Hours: 14.447. Weight: 15.300 kg. Max weight: 18.600 kg. CE Machine. Axle load: 1: 8800 kg. 2: 10.200 kg. 149 KW. Quick hitch. 3th hydr. function. Central greasing system. 40 KMH. Camera. Airconditioning. Joystick. Radio. Tyres: 23.5R25 80%.