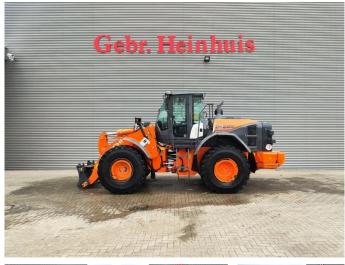

## Hitachi ZW 220-5B 40 KMH German Machine!

## Description

Damages: none

Hitachi ZX 220-5B.

Year: 2014. Hours: 14.447. Weight: 15.300 kg. Max weight: 18.600 kg. CE Machine. Axle load: 1: 8800 kg. 2: 10.200 kg. 149 KW. Quick hitch. 3th hydr. function. Central greasing system. 40 KMH. Camera. Airconditioning. Joystick. Radio. Tyres: 23.5R25 80%.