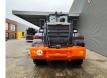

## Hitachi ZW 220-5B 40 KMH German Machine!

## Description

Damages: none

Hitachi ZX 220-5B.

Year: 2014. Hours: 14.447. Weight: 15.300 kg. Max weight: 18.600 kg. CE Machine. Axle load: 1: 8800 kg. 2: 10.200 kg. 149 KW. Quick hitch. 3th hydr. function. Central greasing system. 40 KMH. Camera. Airconditioning. Joystick. Radio. Tyres: 23.5R25 80%.