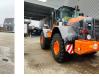

## Hitachi ZW 220-5B 40 KMH German Machine!

## Description

Damages: none

Hitachi ZX 220-5B.

Year: 2014. Hours: 14.447. Weight: 15.300 kg. Max weight: 18.600 kg. CE Machine. Axle load: 1: 8800 kg. 2: 10.200 kg. 149 KW. Quick hitch. 3th hydr. function. Central greasing system. 40 KMH. Camera. Airconditioning. Joystick. Radio. Tyres: 23.5R25 80%.