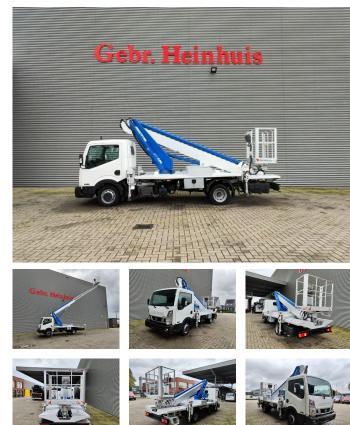

## Multitel MT 204 Nissan Cabstar 35.13 NT 400!

### Description

Damages: none

Nissan Cabstar 35.13 NT 400.

Year: 2017. Milage: 39.224 km. Manual gearbox 6 gears. Max weight: 3500 kg. Axle load: 1: 1750 kg. 2: 2200 kg. 3 Persons. Electrical operated windows. Wheelbase: 3350 mm. Tyres: 195/70R15 70%. Multitel MT 204. Year: 2017. Hours: 5307. Max wind speed: 12,5 m/s. Max permitted tilt: 1 degree. Max capacity basket: 300 kg / 2 persons + 140 kg. Max lateral force: 400 N. Max working height: 20.5 meter. Max outreach: 8.1 meter. 4 point outrigaers. Rotated basket. Electrical function in basket.