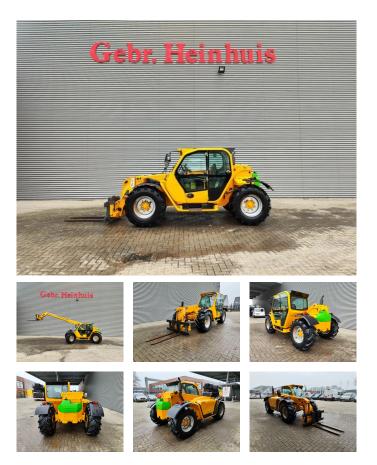

## Merlo P32.6 Panoramic 2 Pieces!

## Description

Damages: none

Merlo P32.6 Panoramic.

Year: 2008. Hours: 4652. Max weight: 6300 kg. CE Machine. Max lift capacity: 3200 kg. Max lift height: 6 meter. Axle load: 1: 4250 kg. 2: 4250 kg. Deutz BF4M 2012 engine. 74.9 KW / 100 HP. 4x4x4. Quick hitch. 1 set forks. 3th hydr. function. Tyres: 405/70-20 70%.