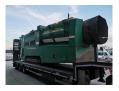

## MCCLOSKEY 412 RT Radio Remote 10x10 mm New Engine 117 Hours!

## **Description**

Damages: none

Mc Closkey 412 RT.

Year: 2008.

Hours: 117 - New Engine!

CE Machine.

UC from machine goes Hydraulic up and down.

Radio Remote.
Pads: 300 mm.
2 way convenyor.

Caterpillar C2.2 engine with EPA.

36.3 KW. 10x10 mm. UC: 80%.

ID NR: 371.

The General Terms and Conditions of Heinhuis are applicable to all adverts, offers and quotations by Heinhuis, all agreements entered into by Heinhuis and the negotiations preceding them. By any form of response you accept the applicability of the General Terms and Conditions of Heinhuis and you declare that you have taken note of these General Terms and Conditions. Our prices are export netto prices.