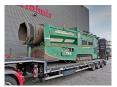

## MCCLOSKEY 412 RT Radio Remote 10x10 mm New Engine 117 Hours!

## **Description**

Damages: none

Mc Closkey 412 RT.

Year: 2008.

Hours: 117 - New Engine!

CE Machine.

UC from machine goes Hydraulic up and down.

Radio Remote.
Pads: 300 mm.
2 way convenyor.

Caterpillar C2.2 engine with EPA.

36.3 KW. 10x10 mm. UC: 80%.

ID NR: 371.

The General Terms and Conditions of Heinhuis are applicable to all adverts, offers and quotations by Heinhuis, all agreements entered into by Heinhuis and the negotiations preceding them. By any form of response you accept the applicability of the General Terms and Conditions of Heinhuis and you declare that you have taken note of these General Terms and Conditions. Our prices are export netto prices.