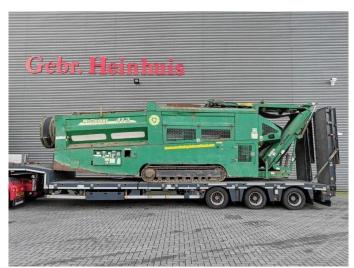

## MCCLOSKEY 412 RT Radio Remote 10x10 mm New Engine 117 Hours!

## **Description**

Damages: none

Mc Closkey 412 RT.

Year: 2008.

Hours: 117 - New Engine!

CE Machine.

UC from machine goes Hydraulic up and down.

Radio Remote.
Pads: 300 mm.
2 way convenyor.

Caterpillar C2.2 engine with EPA.

36.3 KW. 10x10 mm. UC: 80%.

ID NR: 371.

The General Terms and Conditions of Heinhuis are applicable to all adverts, offers and quotations by Heinhuis, all agreements entered into by Heinhuis and the negotiations preceding them. By any form of response you accept the applicability of the General Terms and Conditions of Heinhuis and you declare that you have taken note of these General Terms and Conditions. Our prices are export netto prices.