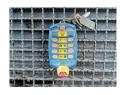

## **Description**

Damages: none

Mc Closkey 412 RT.

Year: 2008.

Hours: 117 - New Engine!

CE Machine.

UC from machine goes Hydraulic up and down.

Radio Remote.
Pads: 300 mm.
2 way convenyor.