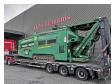

## MCCLOSKEY 412 RT Radio Remote 10x10 mm New Engine 117 Hours!

## **Description**

Damages: none

Mc Closkey 412 RT.

Year: 2008.

Hours: 117 - New Engine!

CE Machine.

UC from machine goes Hydraulic up and down.

Radio Remote.
Pads: 300 mm.
2 way convenyor.

Caterpillar C2.2 engine with EPA.

36.3 KW. 10x10 mm. UC: 80%.

ID NR: 371.

The General Terms and Conditions of Heinhuis are applicable to all adverts, offers and quotations by Heinhuis, all agreements entered into by Heinhuis and the negotiations preceding them. By any form of response you accept the applicability of the General Terms and Conditions of Heinhuis and you declare that you have taken note of these General Terms and Conditions. Our prices are export netto prices.